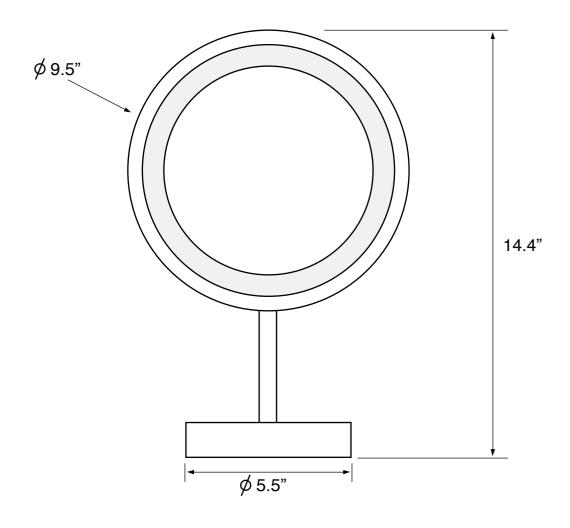

## **Technical Information**

Face type: Single (10x)
Arm type: Single
Installation: Free standing

Light type: LED

Face dimensions: Height: 9.5"

Width: 9.5"

Magnifications: 10x Weight: 4.5 lbs