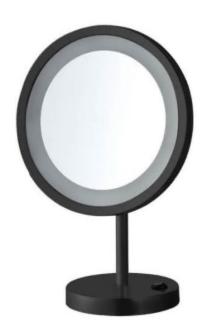

# **NAMEEK'S**

#### **Features**

- Modern design.
- 10x magnification.
- Long lasting LED light.
- Outlet plug installation.
- Single face.
- · Easy on/off switch.
- Easy cleaning.
- · Designer quality.

### **Material**

Matte black brass mirror.

#### Installation

• Free standing installation.

## **Magnifications**

• 10x