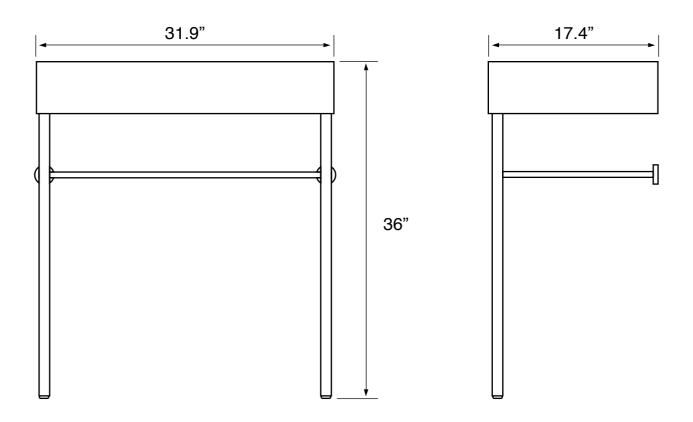

# **Technical Information**

Bowl type: Single Installation: Console Bowl dimensions: Length: 19.49"

Width: 12.2" Depth: 3.54"

Drain hole: 1.75"
Faucet hole: 1.38"
Hole configurations: 0, 1, 3
Weight: 60 lbs