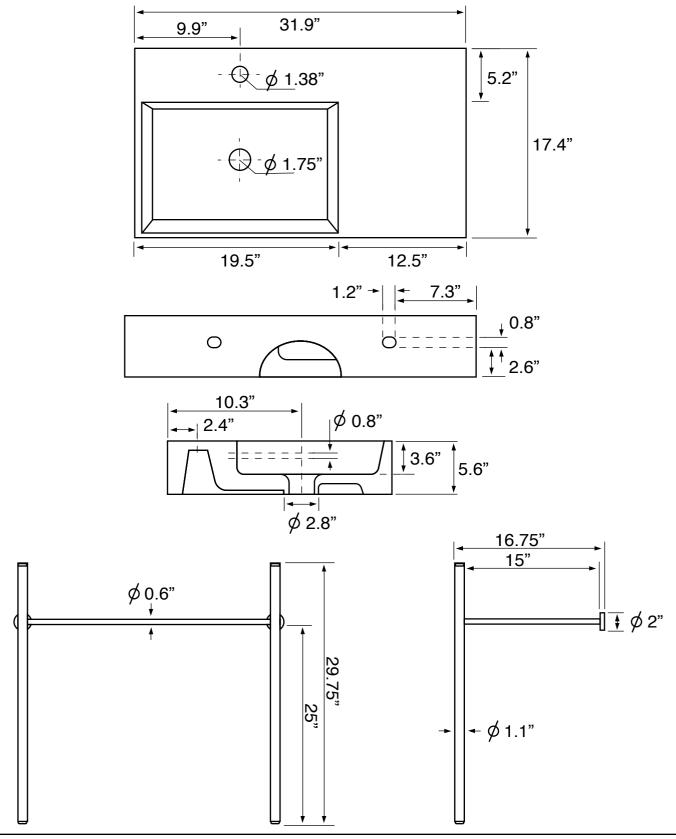

# **Technical Information**

Bowl type: Single Installation: Console Bowl dimensions: Length: 19.49"

Width: 12.2" Depth: 3.54"

Drain hole: 1.75"
Faucet hole: 1.38"
Hole configurations: 0, 1, 3
Weight: 60 lbs