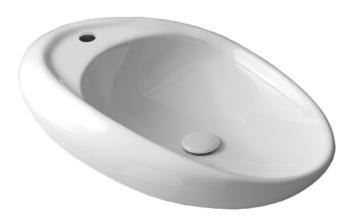

#### **Material**

White ceramic bathroom sink.

### Installation

• Vessel / above-counter installation.