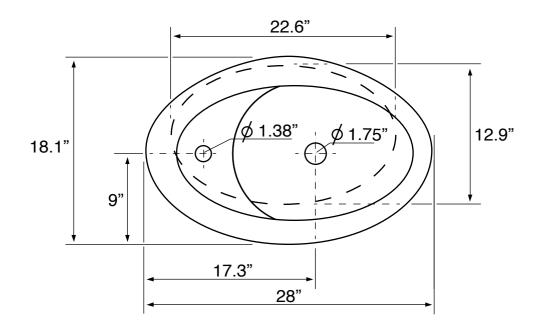

## **Technical Information**

Bowl type: Single
Installation: Vessel
Bowl dimensions: Depth: 5.1"
Length: 12.9"

Width: 12.9"

Drain hole: 1.75" Faucet hole: 1.38" Hole configurations: 1

Weight: 33 lbs