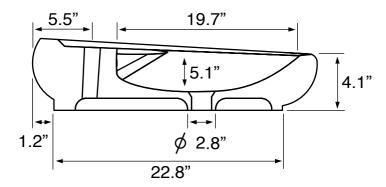

## **Technical Information**

Bowl type: Single
Installation: Vessel
Bowl dimensions: Depth: 5.1"
Length: 12.9"

Width: 12.9"

Drain hole: 1.75" Faucet hole: 1.38" Hole configurations: 1

Weight: 33 lbs