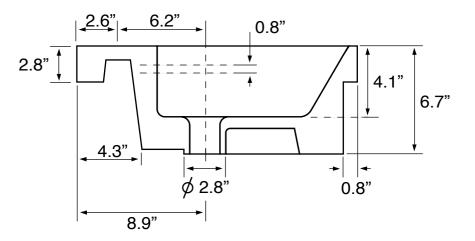

#### **Technical Information**

Bowl type: Single Installation: Drop In Length: 23.1" Bowl dimensions: Width: 11.5" Depth: 4.1" Drain hole: 1.75" 1.38" Faucet hole: Hole configurations: 0, 1, 3 Weight: 39.7 lbs