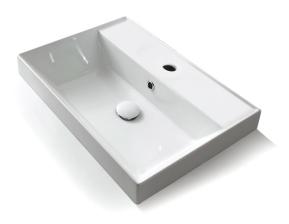

## Material

White ceramic bathroom sink.

## Features

- With overflow.
- Modern design.

#### Installation

• Drop in installation.