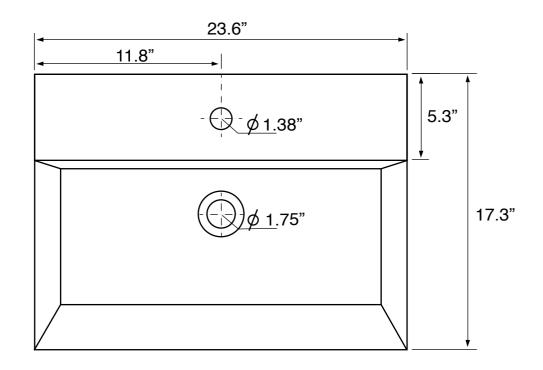

#### **Technical Information**

Bowl type: Single Installation: Drop In Length: 23.1" Bowl dimensions: Width: 11.5" Depth: 4.1" Drain hole: 1.75" 1.38" Faucet hole: Hole configurations: 0, 1, 3 Weight: 39.7 lbs

# Configurations

- Single Hole.
- Three Hole (8-inch centers).
- No Hole.