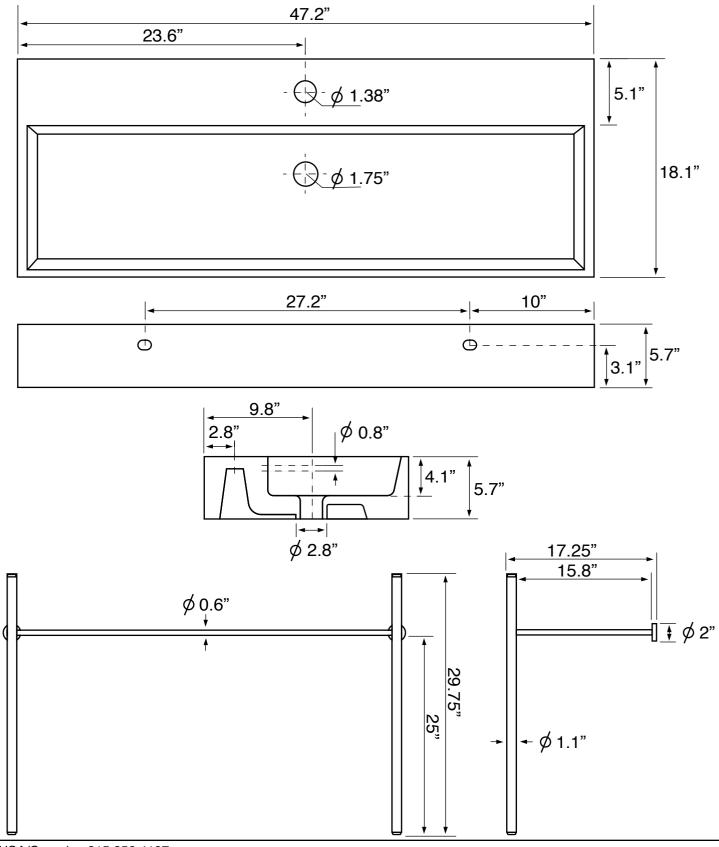

#### **Technical Information**

| Bowl type:           |  |
|----------------------|--|
| Installation:        |  |
| Bowl dimensions:     |  |
|                      |  |
|                      |  |
| Drain hole:          |  |
| Faucet hole:         |  |
| Hole configurations: |  |
| Weight:              |  |

Single Console Length: 46.6" Width: 13" Depth: 4.1" 1.75" 1.38" 0, 1, 3 55 lbs