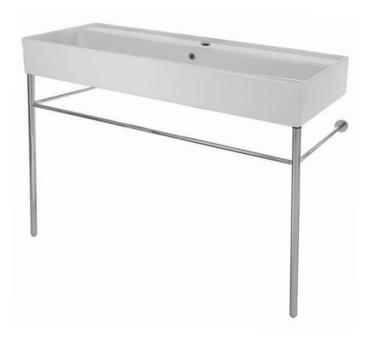

### Teorema Scarabeo 8031/R-120A-CON

Console Bathroom Sink

#### Features

- With overflow.
- Modern design.

#### Material

- White ceramic bathroom sink.
- Polished chrome brass console stand.

#### Installation

Console installation.