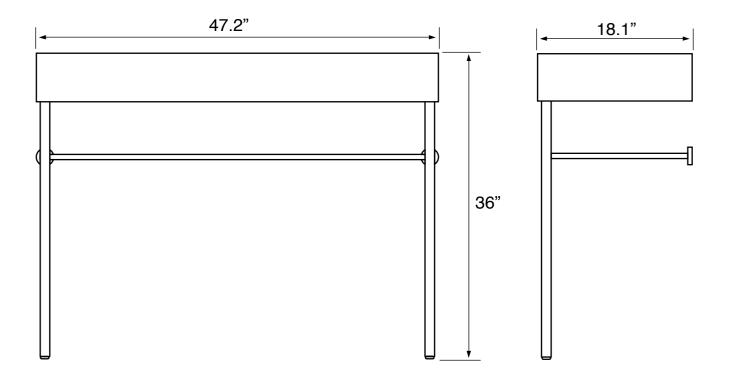

#### **Technical Information**

| Bowl type:           |  |
|----------------------|--|
| Installation:        |  |
| Bowl dimensions:     |  |
|                      |  |
|                      |  |
| Drain hole:          |  |
| Faucet hole:         |  |
| Hole configurations: |  |
| Weight:              |  |

Single Console Length: 46.6" Width: 13" Depth: 4.1" 1.75" 1.38" 0, 1, 3 55 lbs