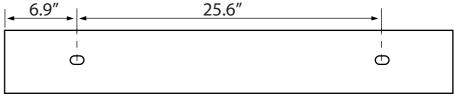

#### **Technical Information**

Bowl type: Single

Installation: Wall mounted

Vessel

Bowl dimensions: Length: 39"

Width: 12.8" Depth: 3.1"

Drain hole: 1.75"
Faucet hole: 1.38"
Hole configurations: 0, 2
Weight: 45 lbs