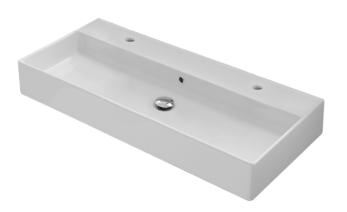

#### **Material**

White ceramic bathroom sink.

# **NAMEEK'S**

Wall Mounted/Vessel Bathroom Sink