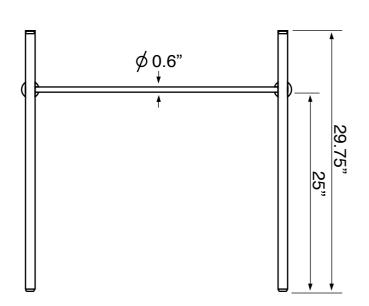

#### Installation

Console installation.

### **Technical Information**

Bowl type: Single Installation: Console Bowl dimensions: Length: 31" Width: 13"

Depth: 3.1"

Drain hole: 1.75"
Faucet hole: 1.38"
Hole configurations: 0, 1, 3
Weight: 50 lbs