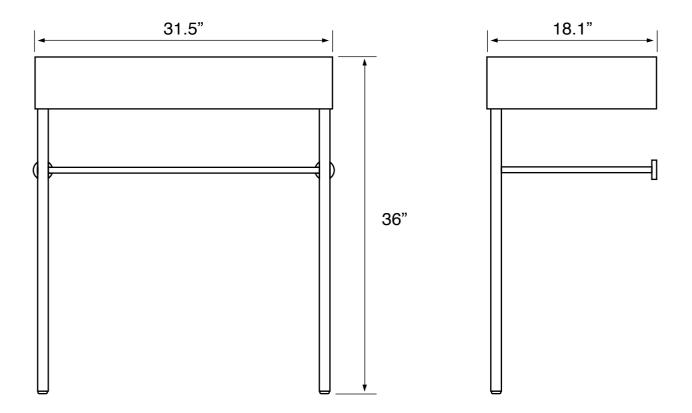

#### Installation

Console installation.

### **Technical Information**

Bowl type: Single Installation: Console Bowl dimensions: Length: 31" Width: 13"

Depth: 3.1"

Drain hole: 1.75"
Faucet hole: 1.38"
Hole configurations: 0, 1, 3
Weight: 50 lbs