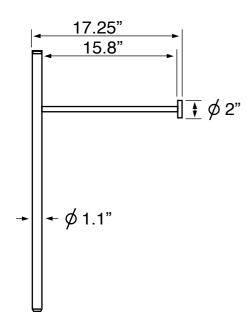

#### Installation

Console installation.

### **Technical Information**

Bowl type: Single Installation: Console Bowl dimensions: Length: 31" Width: 13"

Depth: 3.1"

Drain hole: 1.75"
Faucet hole: 1.38"
Hole configurations: 0, 1, 3
Weight: 50 lbs