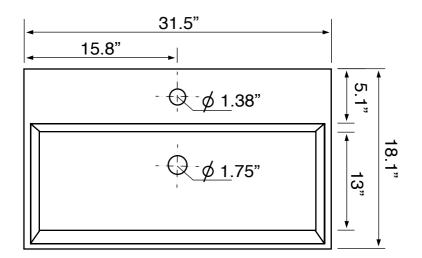

### **Technical Information**

Bowl type: Single Installation: Console Bowl dimensions: Length: 31" Width: 13"

Depth: 3.1"

Drain hole: 1.75"
Faucet hole: 1.38"
Hole configurations: 0, 1, 3
Weight: 50 lbs