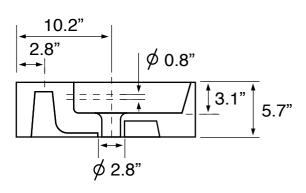

### **Technical Information**

Bowl type: Single Installation: Console Bowl dimensions: Length: 31" Width: 13"

Depth: 3.1"

Drain hole: 1.75"
Faucet hole: 1.38"
Hole configurations: 0, 1, 3
Weight: 50 lbs