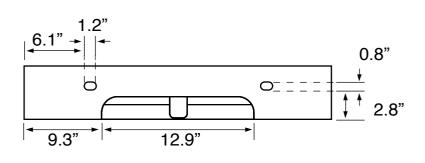

### **Technical Information**

Bowl type: Single Installation: Console Bowl dimensions: Length: 31" Width: 13"

Depth: 3.1"

Drain hole: 1.75"
Faucet hole: 1.38"
Hole configurations: 0, 1, 3
Weight: 50 lbs