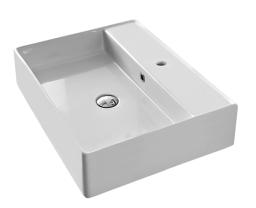

#### **Material**

White ceramic bathroom sink.

# **NAMEEK'S**

Wall Mounted/Vessel Bathroom Sink