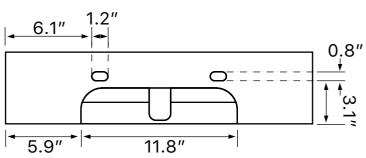

### **Technical Information**

Bowl type: Single

Installation: Wall mounted

Vessel

Bowl dimensions: Length: 23"

Width: 13" Depth: 3.3"

Drain hole: 1.75"
Faucet hole: 1.38"
Hole configurations: 0, 1, 3
Weight: 33.07 lbs