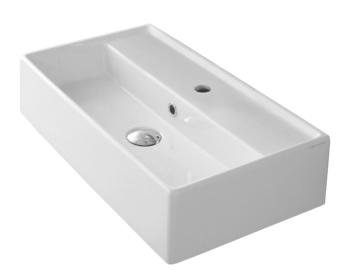

#### **Material**

White ceramic bathroom sink.

### **Technical Information**

Bowl type: Single

Installation: Wall mounted

Vessel

Bowl dimensions: Length: 15"

Width: 7.75" Depth: 3.25"

Drain hole: 1.75"
Faucet hole: 1.38"
Hole configurations: 0, 1, 3
Weight: 22.1 lbs