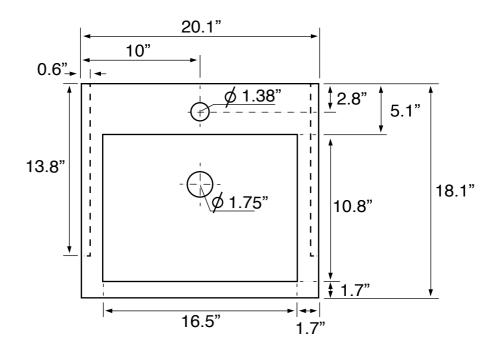

## **Technical Information**

Bowl type: Single

Installation: Semi-recessed Bowl dimensions: Depth: 3.9" Length: 16.5"

Drain hole: 1.75"
Faucet hole: 1.38"
Hole configurations: 0, 1, 3
Weight: 37.44 lbs