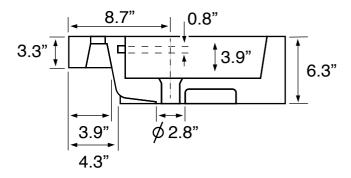

## **Technical Information**

Bowl type: Single

Installation: Semi-recessed Bowl dimensions: Depth: 3.9" Length: 16.5"

Drain hole: 1.75"
Faucet hole: 1.38"
Hole configurations: 0, 1, 3
Weight: 37.44 lbs