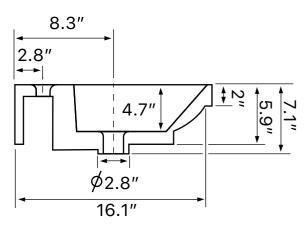

### **Technical Information**

Bowl type: Single

Installation: Wall mounted

Drop In

Bowl dimensions: Length: 17.7"

Width: 13.2"

Depth: 4.7"

Drain hole: 1.75" Faucet hole: 1.38" Hole configurations: 0, 1, 3 Weight: 50 lbs