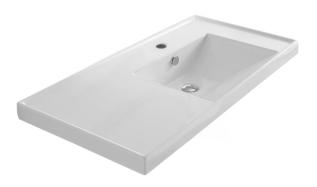

# **NAMEEK'S**

#### **Features**

- · With overflow.
- Modern design.

#### **Material**

· White ceramic bathroom sink.

### Installation

- Wall mount installation.
- Drop in installation.

## **Configurations**

- Single Hole.
- Three Hole (8-inch centers).
- No Hole.