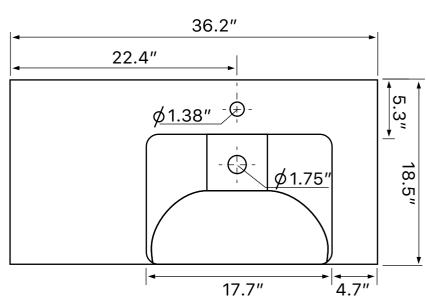

### **Technical Information**

Bowl type: Single

Installation: Wall mounted

Drop In

Bowl dimensions: Length: 17.7"

Width: 13.2"

Depth: 4.7"

Drain hole: 1.75" Faucet hole: 1.38" Hole configurations: 0, 1, 3 Weight: 50 lbs