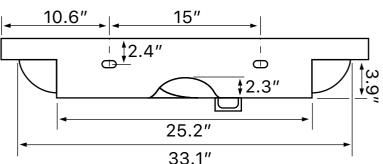

### **Technical Information**

Bowl type: Single

Installation: Wall mounted

Drop In

Bowl dimensions: Length: 17.7"

Width: 13.2"

Depth: 4.7"

Drain hole: 1.75" Faucet hole: 1.38" Hole configurations: 0, 1, 3 Weight: 50 lbs