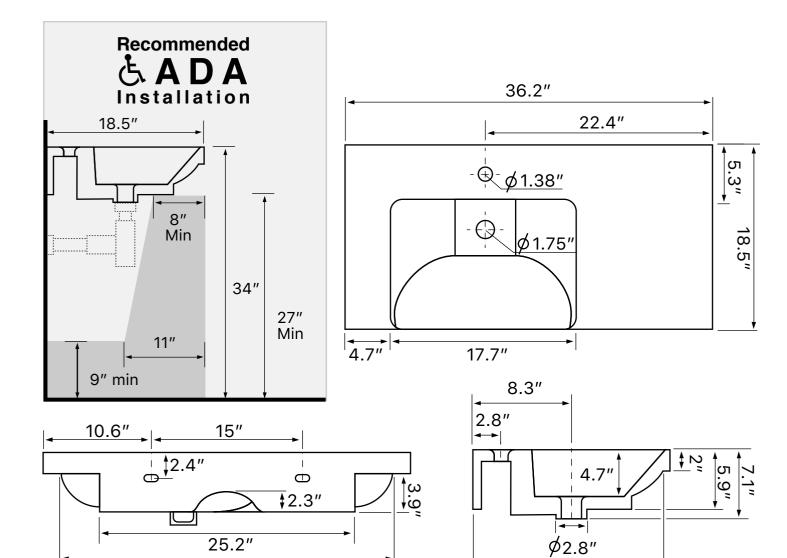

### **Technical Information**

Bowl type: Single

Installation: Wall mounted

Drop In

33.4"

Bowl dimensions: Length: 17.7"

Width: 13.2"

Depth: 4.7"

Drain hole: 1.75" Faucet hole: 1.38" Hole configurations: 0, 1, 3 Weight: 50 lbs

#### **Notes**

Install this product according to the installation instructions.

16.1"

Includes mounting hardware.

USA/Canada: 215.256.4197

Nameek's reserves the right to make revisions without notice to product specifications. For more information, go to www.nameeks.com