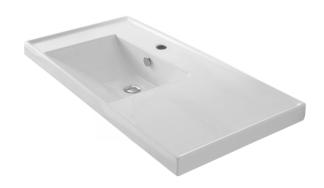

### Features

- With overflow.
- Modern design.

### Material

White ceramic bathroom sink.

#### Installation

- Wall mount installation.
- Drop in installation.

## **Technical Information**

Bowl type: Installation:

Bowl dimensions:

Drain hole: Faucet hole: Hole configurations: Weight: Wall mounted Drop In Length: 17.7" Width: 13.2" Depth: 4.7" 1.75" 1.38" 0, 1, 3 50 lbs