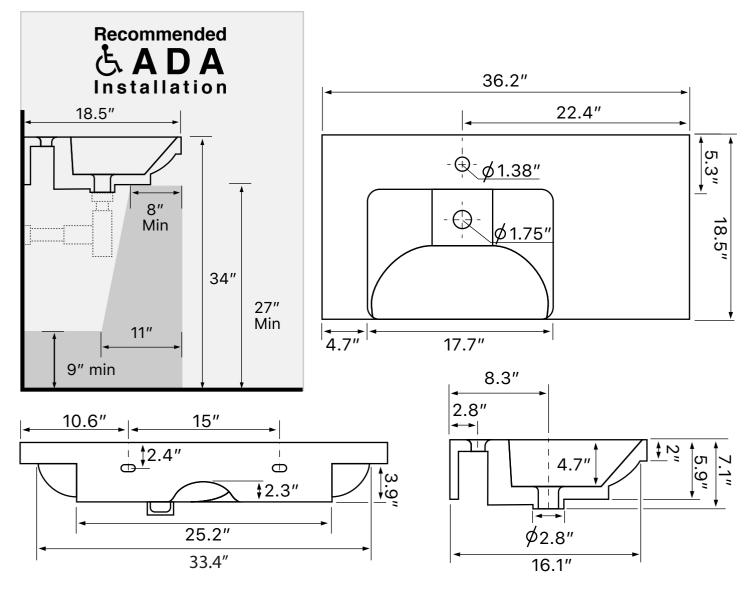

## **Technical Information**

Bowl type: Installation:

Bowl dimensions:

Drain hole: Faucet hole: Hole configurations: Weight: Wall mounted Drop In Length: 17.7" Width: 13.2" Depth: 4.7" 1.75" 1.38" 0, 1, 3 50 lbs

#### Notes

Install this product according to the installation instructions.

ADA compliant when installed to the specific requirements of these regulations.

Includes mounting hardware.

USA/Canada: 215.256.4197 Nameek's reserves the right to make revisions without notice to product specifications. For more information, go to www.nameeks.com