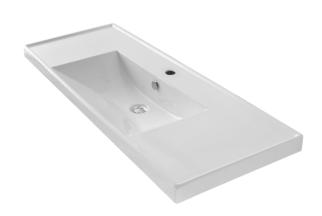

#### **Material**

White ceramic bathroom sink.

#### Installation

- · Wall mount installation.
- Drop in installation.

### **Configurations**

- Single Hole.
- Three Hole (8-inch centers).
- No Hole.