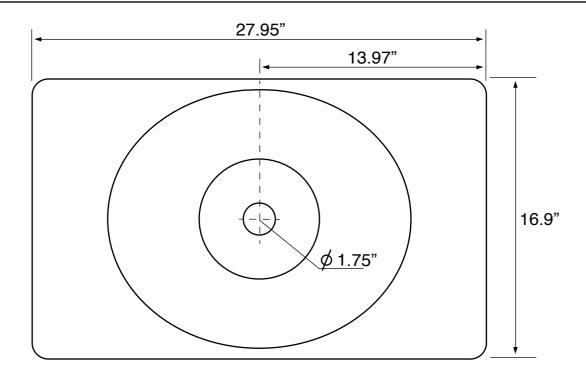

## **Technical Information**

Bowl type: Single

Installation: Wall mounted

Vessel

Drain hole: 1.75" Weight: 35.3 lbs