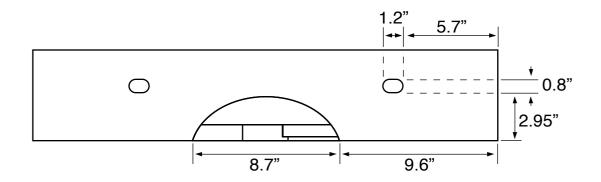

## **Technical Information**

Bowl type: Single

Installation: Wall mounted

Vessel

Drain hole: 1.75" Weight: 35.3 lbs

### **Notes**

Install this product according to the installation instructions.

Includes mounting hardware.

USA/Canada: 215.256.4197

Nameek's reserves the right to make revisions without notice to product specifications. For more information, go to www.nameeks.com