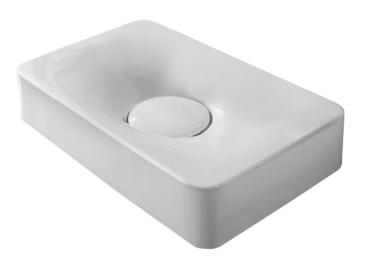

#### **Material**

White ceramic bathroom sink.

#### Installation

- Wall mount installation.
- Vessel / above-counter installation.

Nameek's One-Year Limited Warranty

See website for warranty information details.