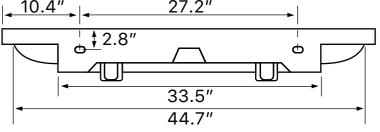

## **Technical Information**

Bowl type: Installation:

Bowl dimensions:

Width: 12.8"<br/>Depth: 4.3"Drain hole:1.75"Faucet hole:1.38"Hole configurations:0, 1, 3Weight:82 lbs

Notes

Install this product according to the installation instructions.