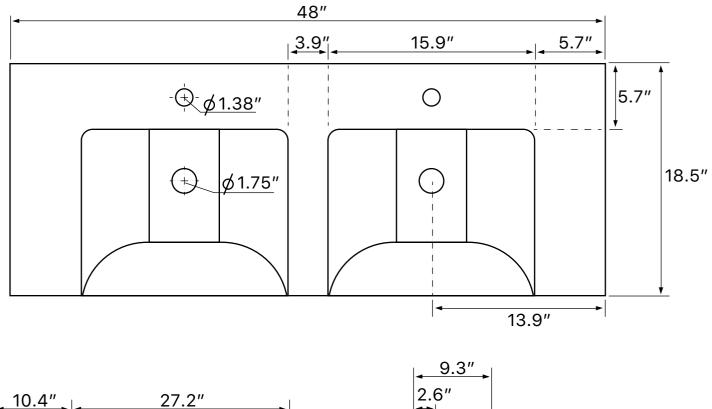

## Nameek's One-Year Limited Warranty

See website for warranty information details.

Double

Drop In Length: 15.9"

Wall mounted

## **Technical Information**

Bowl type: Installation:

Bowl dimensions:

Width: 12.8"<br/>Depth: 4.3"Drain hole:1.75"Faucet hole:1.38"Hole configurations:0, 1, 3Weight:82 lbs

Notes

Install this product according to the installation instructions.