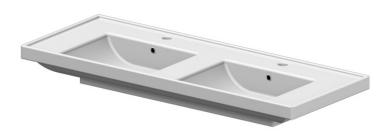

### Features

- With overflow.
- Modern design.

### Material

• White ceramic bathroom sink.

# Configurations

- Two Hole.
- Six Hole (8-inch centers).
- No Hole.