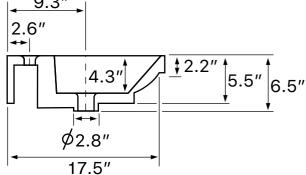

## **Technical Information**

Bowl type: Installation:

Bowl dimensions:

Width: 12.8"<br/>Depth: 4.3"Drain hole:1.75"Faucet hole:1.38"Hole configurations:0, 1, 3Weight:82 lbs

Notes

Install this product according to the installation instructions.