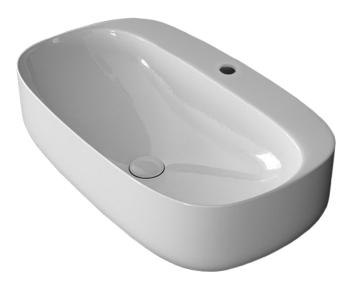

### Features

- Without overflow.
- Modern design.

### Material

• White ceramic bathroom sink.

### Installation

• Vessel / above-counter installation.

# Configurations

• Single Hole.