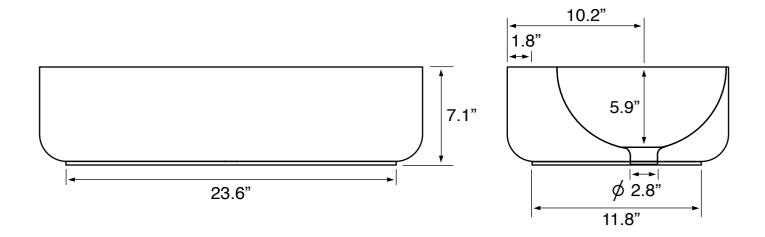

### **Technical Information**

| Bowl type:           | Single        |
|----------------------|---------------|
| Installation:        | Vessel        |
| Bowl dimensions:     | Depth: 5.9"   |
|                      | Width: 12.8"  |
|                      | Length: 27.6" |
| Drain hole:          | 1.75"         |
| Faucet hole:         | 1.38"         |
| Hole configurations: | 1             |
| Weight:              | 37.5 lbs      |
|                      |               |