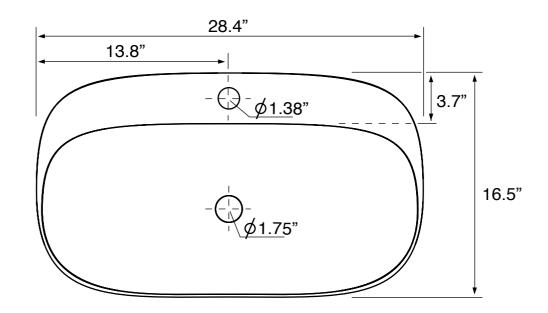

### **Technical Information**

| Bowl type:           | Single        |
|----------------------|---------------|
| Installation:        | Vessel        |
| Bowl dimensions:     | Depth: 5.9"   |
|                      | Width: 12.8"  |
|                      | Length: 27.6" |
| Drain hole:          | 1.75"         |
| Faucet hole:         | 1.38"         |
| Hole configurations: | 1             |
| Weight:              | 37.5 lbs      |
|                      |               |