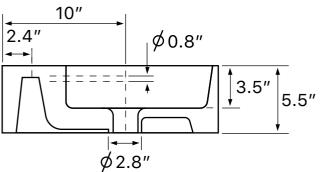

# **Technical Information**

| Bowl type:<br>Installation: | Single<br>Wall mounted  |
|-----------------------------|-------------------------|
| Bowl dimensions:            | Vessel<br>Length: 23.6" |
|                             | Width: 13"              |
| Drain hole:                 | Depth: 3.5"<br>1.75"    |
| Faucet hole:                | 1.38"                   |
| Hole configurations:        | 0, 1, 3                 |
| Weight:                     | 55 lbs                  |