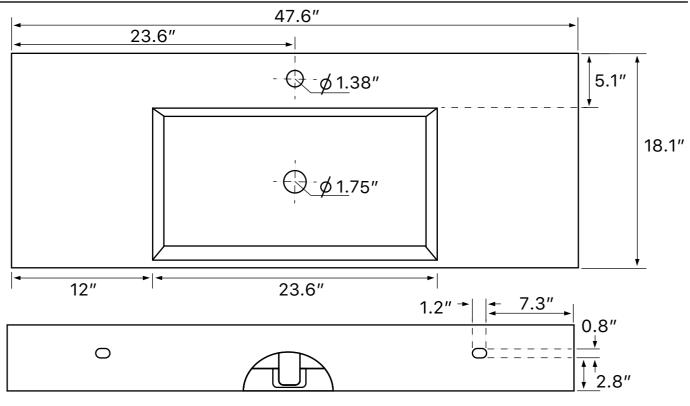

# **Technical Information**

| Bowl type:<br>Installation: | Single<br>Wall mounted  |
|-----------------------------|-------------------------|
| Bowl dimensions:            | Vessel<br>Length: 23.6" |
|                             | Width: 13"              |
| Drain hole:                 | Depth: 3.5"<br>1.75"    |
| Faucet hole:                | 1.38"                   |
| Hole configurations:        | 0, 1, 3                 |
| Weight:                     | 55 lbs                  |