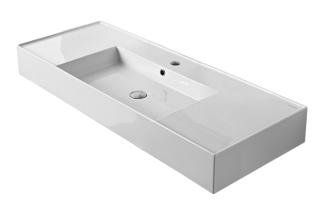

### Teorema Scarabeo 5125 Wall Mounted/Vessel Bathroom Sink

## Features

- With overflow.
- Modern design.

## Material

• White ceramic bathroom sink.