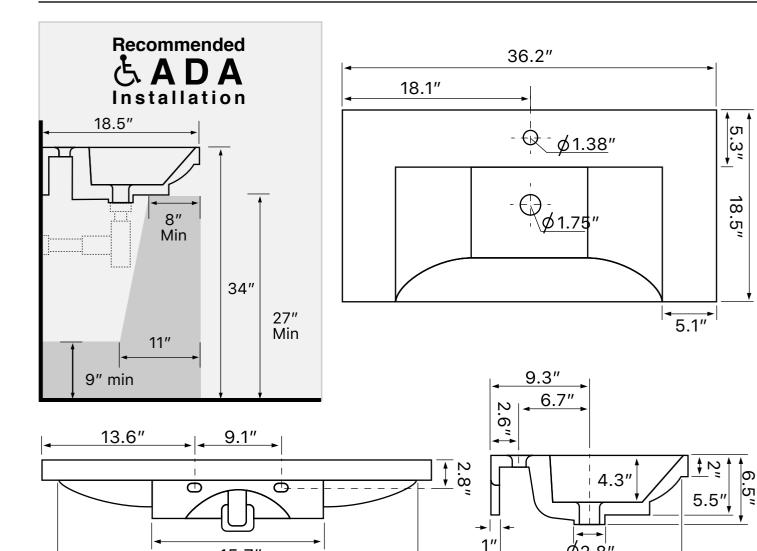

### **Technical Information**

Bowl type: Single

Installation: Wall mounted

Drop In

15.7"

32.7"

Bowl dimensions: Length: 26"

Width: 13.1"

Depth: 4.3" Drain hole: 1.75"

Faucet hole: 1.38" Hole configurations: 0, 1, 3 50 lbs Weight:

#### **Notes**

Install this product according to the installation instructions.

Ø2.8"

16.5"

Includes mounting hardware.

USA/Canada: 215.256.4197

Nameek's reserves the right to make revisions without notice to product specifications. For more information, go to www.nameeks.com