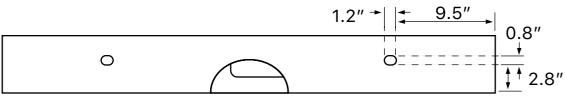

# **Technical Information**

Bowl type: Single Installation: Wall mounted

Vessel

Bowl dimensions: Length: 31.5"

Width: 13" Depth: 3.5"

Drain hole: 1.75" Faucet hole: 1.38" Hole configurations: 0, 1, 3 Weight: 55 lbs