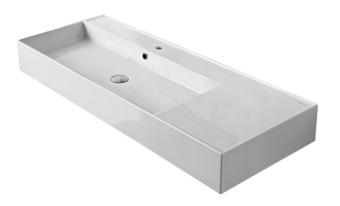

# NAMEEK'S

# NAMEEK'S

Wall Mounted/Vessel Bathroom Sink

### **Material**

White ceramic bathroom sink.