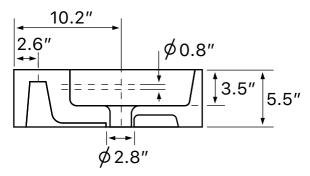

# **Technical Information**

Bowl type: Single Installation: Wall mounted

Vessel

Bowl dimensions: Length: 31.5"

Width: 13" Depth: 3.5"

Drain hole: 1.75" Faucet hole: 1.38" Hole configurations: 0, 1, 3 Weight: 55 lbs