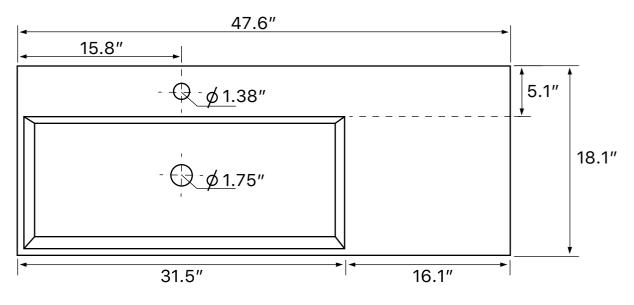

# **Technical Information**

Bowl type: Single Installation: Wall mounted

Vessel

Bowl dimensions: Length: 31.5"

Width: 13" Depth: 3.5"

Drain hole: 1.75" Faucet hole: 1.38" Hole configurations: 0, 1, 3 Weight: 55 lbs