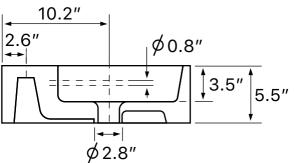

## **Technical Information**

| Bowl type:           | Single        |
|----------------------|---------------|
| Installation:        | Wall mounted  |
|                      | Vessel        |
| Bowl dimensions:     | Length: 31.5" |
|                      | Width: 13"    |
|                      | Depth: 3.5"   |
| Drain hole:          | 1.75"         |
| Faucet hole:         | 1.38"         |
| Hole configurations: | 0, 1, 3       |
| Weight:              | 55 lbs        |
|                      |               |