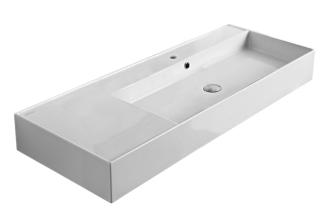

## Features

- With overflow.
- Modern design.

## Material

• White ceramic bathroom sink.

## **Technical Information**

| Bowl type:           | Single        |
|----------------------|---------------|
| Installation:        | Wall mounted  |
|                      | Vessel        |
| Bowl dimensions:     | Length: 31.5" |
|                      | Width: 13"    |
|                      | Depth: 3.5"   |
| Drain hole:          | 1.75"         |
| Faucet hole:         | 1.38"         |
| Hole configurations: | 0, 1, 3       |
| Weight:              | 55 lbs        |
|                      |               |