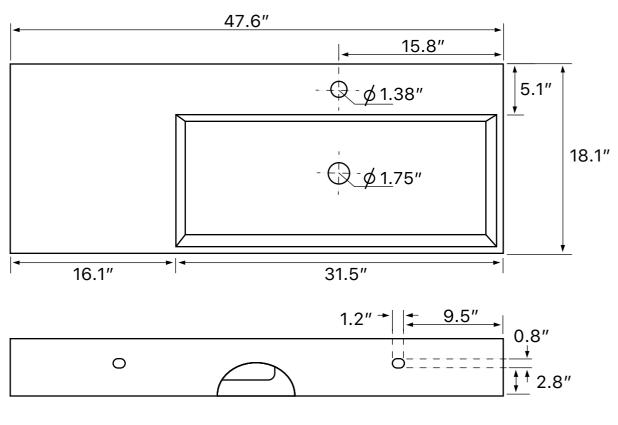

## **Technical Information**

| Bowl type:           | Single        |
|----------------------|---------------|
| Installation:        | Wall mounted  |
|                      | Vessel        |
| Bowl dimensions:     | Length: 31.5" |
|                      | Width: 13"    |
|                      | Depth: 3.5"   |
| Drain hole:          | 1.75"         |
| Faucet hole:         | 1.38"         |
| Hole configurations: | 0, 1, 3       |
| Weight:              | 55 lbs        |
|                      |               |