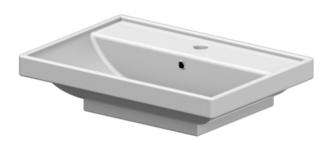

#### **Material**

White ceramic bathroom sink.

### **Technical Information**

Bowl type: Single

Installation: Wall mounted

Drop In

Bowl dimensions: Length: 23"

Width: 10" Depth: 4.3"

Drain hole: 1.75"
Faucet hole: 1.38"
Hole configurations: 0, 1, 3
Weight: 36 lbs