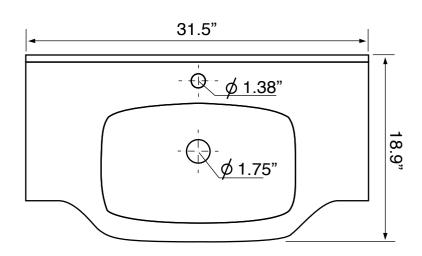

## **Technical Information**

Bowl type: Single

Installation: Wall mounted

Drop In

Bowl dimensions: Depth: 4.25"

Width: 12"

Length: 17" 1.75"

Drain hole: 1.75" Faucet hole: 1.38" Hole configurations: 1, 3