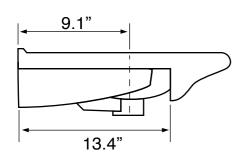

## **Technical Information**

Bowl type: Single

Installation: Wall mounted

Drop In

Bowl dimensions: Depth: 4.25"

Width: 12"

Length: 17" 1.75"

Drain hole: 1.75" Faucet hole: 1.38" Hole configurations: 1, 3