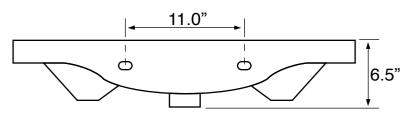

## **Technical Information**

Bowl type: Single

Installation: Wall mounted

Drop In

Bowl dimensions: Depth: 4.25"

Width: 12"

Length: 17" 1.75"

Drain hole: 1.75" Faucet hole: 1.38" Hole configurations: 1, 3