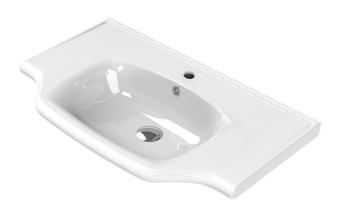

#### **Material**

White ceramic bathroom sink.

## Yeni Klasik CeraStyle 081200-U Wall Mounted/Drop In Bathroom Sink

## **Technical Information**

Bowl type: Single

Installation: Wall mounted

Drop In

Bowl dimensions: Depth: 4.25"

Width: 12"

Length: 17" 1.75"

Drain hole: 1.75" Faucet hole: 1.38" Hole configurations: 1, 3