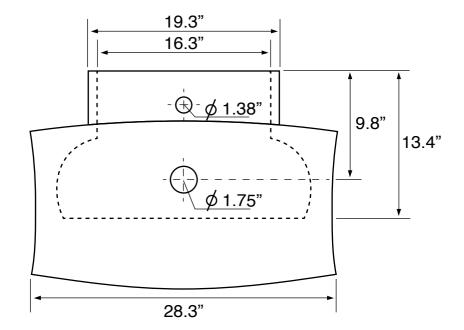

#### **Technical Information**

Bowl type: Installation:

Drain hole: Faucet hole: Hole configurations: Weight: Single Wall mounted Semi recessed 1.75" 1.38" 1 34.5 lbs