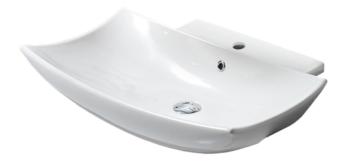

## Features

- With overflow.
- Modern design.

## Material

White ceramic bathroom sink.

### Installation

- Wall mounted installation.
- Semi recessed installation.

# Configurations

• Single Hole.