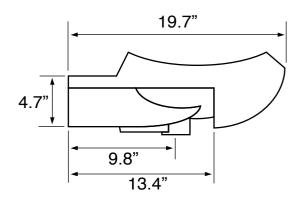

#### **Technical Information**

Bowl type: Installation:

Drain hole: Faucet hole: Hole configurations: Weight: Single Wall mounted Semi recessed 1.75" 1.38" 1 34.5 lbs