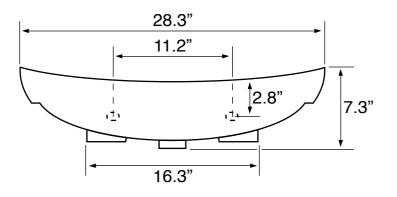

#### **Technical Information**

Bowl type: Installation:

Drain hole: Faucet hole: Hole configurations: Weight: Single Wall mounted Semi recessed 1.75" 1.38" 1 34.5 lbs