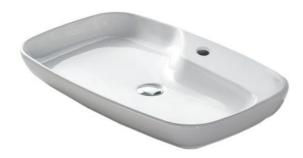

## Features

- Without overflow.
- Modern design.

### Material

White ceramic bathroom sink.

### Installation

• Vessel installation.

## Configurations

• Single Hole.