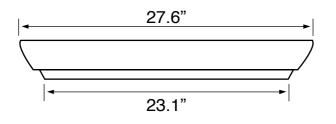

# **Technical Information**

| Bowl type:           | Single        |
|----------------------|---------------|
| Installation:        | Vessel        |
| Bowl dimensions:     | Length: 28.2" |
|                      | Width: 16.4"  |
|                      | Depth: 2.8"   |
| Drain hole:          | 1.75"         |
| Faucet hole:         | 1.38"         |
| Hole configurations: | 1             |
| Weight:              | 20 lbs        |
|                      |               |

| <u>17"</u> | <u>17"</u> | <u>17"</u> | <u>17"</u> | <u>14.6"</u> | <u></u>