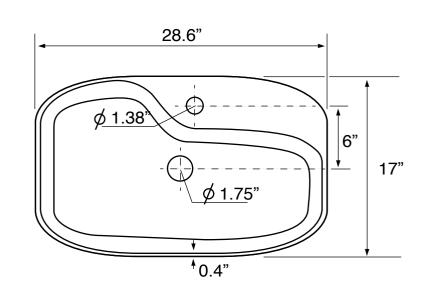

# **Technical Information**

| Bowl type:           | Single        |
|----------------------|---------------|
| Installation:        | Vessel        |
| Bowl dimensions:     | Length: 28.2" |
|                      | Width: 16.4"  |
|                      | Depth: 2.8"   |
| Drain hole:          | 1.75"         |
| Faucet hole:         | 1.38"         |
| Hole configurations: | 1             |
| Weight:              | 20 lbs        |
|                      |               |