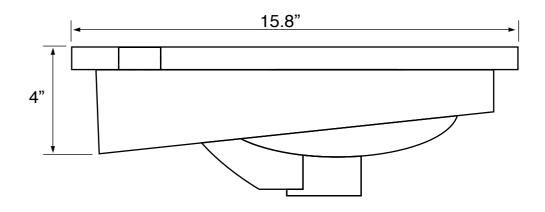

## **Technical Information**

Bowl type: Single Installation: Drop in Drain hole: 1.75" Faucet hole: 1.38" Hole configurations: 1 Weight: 30 lbs