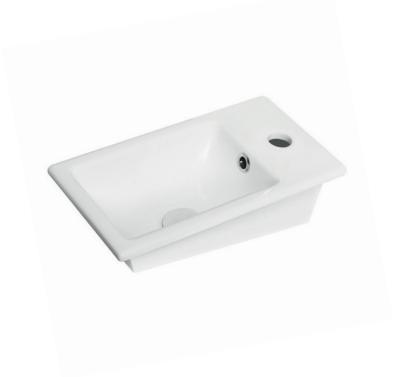

## **NAMEEK'S**

## **Features**

- With overflow.
- Modern design.

#### **Material**

White ceramic bathroom sink.

## Installation

Drop in installation.

## **Configurations**

Single Hole.

Nameek's One-Year Limited Warranty

See website for warranty information details.