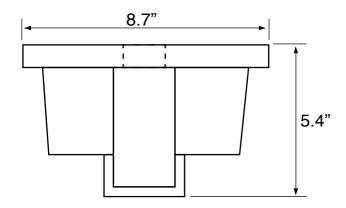

## **Technical Information**

Bowl type: Single Installation: Drop in Drain hole: 1.75" Faucet hole: 1.38" Hole configurations: 1 Weight: 30 lbs