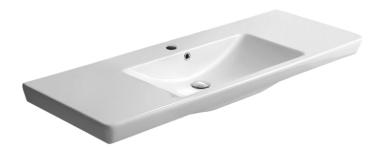

#### **Material**

White ceramic bathroom sink.

## Installation

- Wall mount installation.
- Drop in installation.

# Porto CeraStyle 068500-U Wall Mounted/Drop In Bathroom Sink

## **Technical Information**

Bowl type: Single

Installation: Wall mounted

Drop In

Drain hole: 1.75" Faucet hole: 1.38"

Hole configurations: 1

Weight: 58.5 lbs