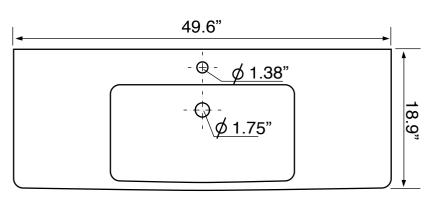

## **Technical Information**

Bowl type: Single

Installation: Wall mounted

Drop In

Drain hole: 1.75" Faucet hole: 1.38"

Hole configurations: 1

Weight: 58.5 lbs