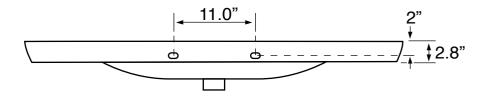

## **Technical Information**

Bowl type: Single

Installation: Wall mounted

Drop In

Drain hole: 1.75" Faucet hole: 1.38"

Hole configurations: 1

Weight: 58.5 lbs