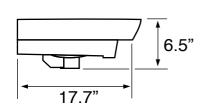

## **Technical Information**

Bowl type: Single

Installation: Wall mounted

Drop In

Drain hole: 1.75" Faucet hole: 1.38"

Hole configurations: 1

Weight: 58.5 lbs