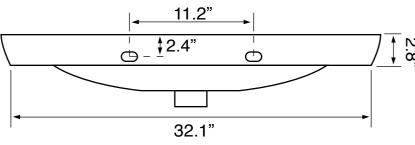

# **Technical Information**

Bowl type: Single

Installation: Wall mounted

Drop In

Bowl dimensions: Length: 22.25"

Width: 12.5" Depth: 4.5"

Drain hole: 1.75"
Faucet hole: 1.38"
Hole configurations: 1

Weight: 41.4 lbs