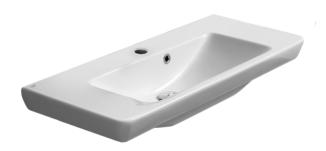

### **Material**

White ceramic bathroom sink.

# Porto CeraStyle 068300-U Wall Mounted/Drop In Bathroom Sink

# **Technical Information**

Bowl type: Single

Installation: Wall mounted

Drop In

Bowl dimensions: Length: 22.25"

Width: 12.5" Depth: 4.5"

Drain hole: 1.75"
Faucet hole: 1.38"
Hole configurations: 1

Weight: 41.4 lbs