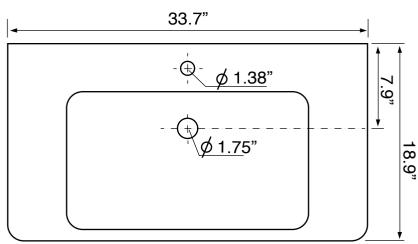

# **Technical Information**

Bowl type: Single

Installation: Wall mounted

Drop In

Bowl dimensions: Length: 22.25"

Width: 12.5" Depth: 4.5"

Drain hole: 1.75"
Faucet hole: 1.38"
Hole configurations: 1

Weight: 41.4 lbs