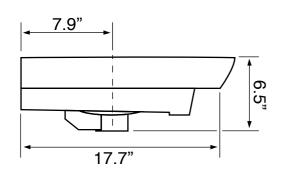

# **Technical Information**

Bowl type: Single

Installation: Wall mounted

Drop In

Bowl dimensions: Length: 22.25"

Width: 12.5" Depth: 4.5"

Drain hole: 1.75"
Faucet hole: 1.38"
Hole configurations: 1

Weight: 41.4 lbs