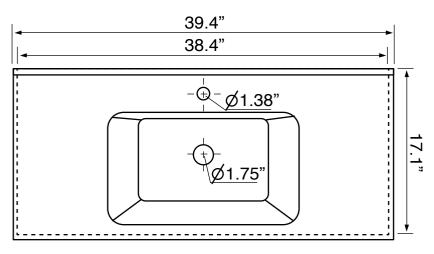

## **Technical Information**

Bowl type: Single

Installation: Wall mounted

Drop in

Bowl dimensions: Depth: 4.5"

Width: 11.5"

Length: 20"

Drain hole: 1.75" Faucet hole: 1.38"

Hole configurations: 1, 3 Weight: 52.4 lbs

USA/Canada: 215.256.4197

Nameek's reserves the right to make revisions without notice to product specifications. For more information, go to www.nameeks.com

Install this product according to the installation