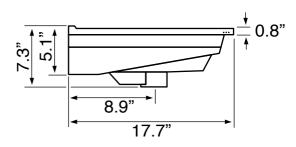

## **Technical Information**

Bowl type: Single

Installation: Wall mounted

Drop in

Bowl dimensions: Depth: 4.5"

Width: 11.5"

Length: 20"

Drain hole: 1.75" Faucet hole: 1.38"