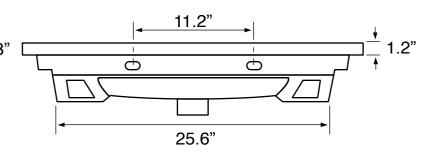

## **Technical Information**

Bowl type: Single

Installation: Wall mounted

Drop in

Bowl dimensions: Depth: 4.5"

Width: 11.5"

Length: 19.5"

Drain hole: 1.75" Faucet hole: 1.38"

Hole configurations: 1

Weight: 47.7 lbs