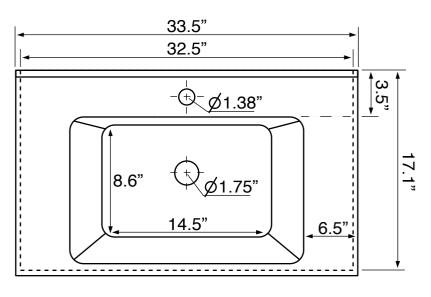

## **Technical Information**

Bowl type: Single

Installation: Wall mounted

Drop in

Bowl dimensions: Depth: 4.5"

Width: 11.5"

Length: 19.5"

Drain hole: 1.75" Faucet hole: 1.38"

Hole configurations: 1

Weight: 47.7 lbs