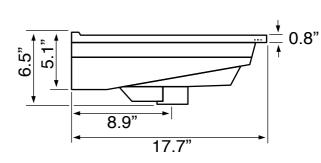

## **Technical Information**

Bowl type: Single

Installation: Wall mounted

Drop in

Bowl dimensions: Depth: 4.5"

Width: 11.5"

Length: 19.5"

Drain hole: 1.75" Faucet hole: 1.38"