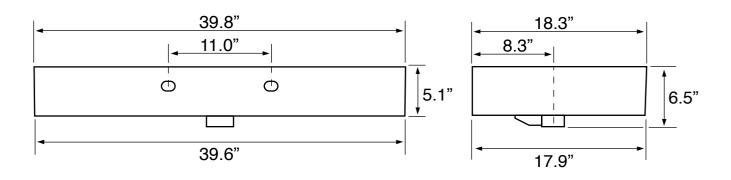

## **Technical Information**

Bowl type: Single

Installation: Wall mounted

Drop In

Bowl dimensions: Length: 37.8"

Width: 12.5" Depth: 4.55"

Drain hole: 1.75"
Faucet hole: 1.38"
Hole configurations: 2
Weight: 53.8 lbs