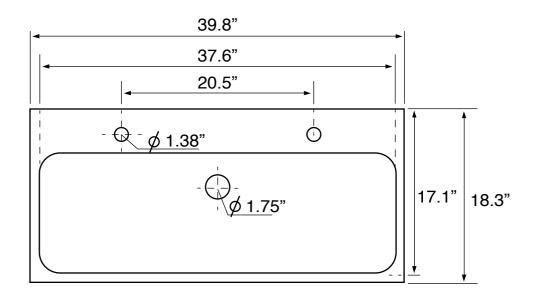

## **Technical Information**

Bowl type: Single

Installation: Wall mounted

Drop In

Bowl dimensions: Length: 37.8"

Width: 12.5" Depth: 4.55"

Drain hole: 1.75"
Faucet hole: 1.38"
Hole configurations: 2
Weight: 53.8 lbs