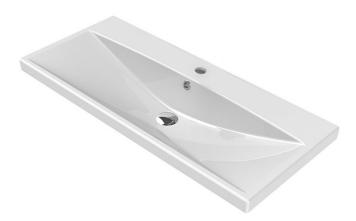

## **Features**

- With overflow.
- Modern design.

### **Material**

White ceramic bathroom sink.

## Installation

- Wall mount installation.
- Drop in installation

## **Configurations**

- Single Hole.
- Three Hole (8 inch centers).

Nameek's One-Year Limited Warranty

See website for warranty information details.

### **Technical Information**

Bowl type: Single

Installation: Wall mounted

Drop In

Bowl dimensions: Depth: 5.6"

Drain hole: 1.75"
Faucet hole: 1.38"
Hole configurations: 1, 3
Weight: 30 lbs