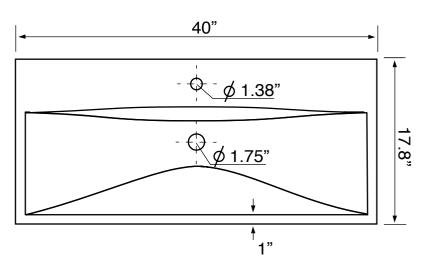

### **Technical Information**

Bowl type: Single

Installation: Wall mounted

Drop In

Bowl dimensions: Depth: 5.6"

Drain hole: 1.75"
Faucet hole: 1.38"
Hole configurations: 1, 3
Weight: 30 lbs