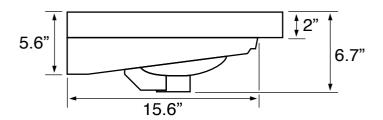

### **Technical Information**

Bowl type: Single

Installation: Wall mounted

Drop In

Bowl dimensions: Depth: 5.6"

Drain hole: 1.75"
Faucet hole: 1.38"
Hole configurations: 1, 3
Weight: 30 lbs