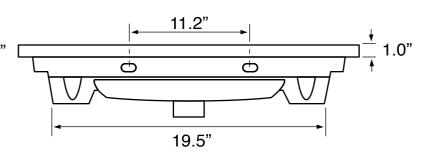

# **Technical Information**

Bowl type: Single

Installation: Wall mounted

Drop in

Bowl dimensions: Depth: 4.25"

Width: 11.5"

Length: 17.5"

Drain hole: 1.75"

Faucet hole: 1.38" Hole configurations: 1

Weight: 45.1 lbs