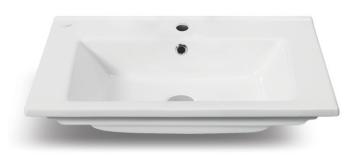

### **Material**

White ceramic bathroom sink.

## Installation

- Wall mounted installation.
- Drop in installation.

# Arte CeraStyle 067300-U Wall Mounted/Drop In Bathroom Sink