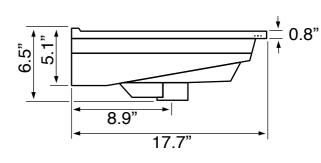

# **Technical Information**

Bowl type: Single

Installation: Wall mounted

Drop in

Bowl dimensions: Depth: 4.25"

Width: 11.5"

Length: 17.5"

Drain hole: 1.75"

Faucet hole: 1.38" Hole configurations: 1

Weight: 45.1 lbs