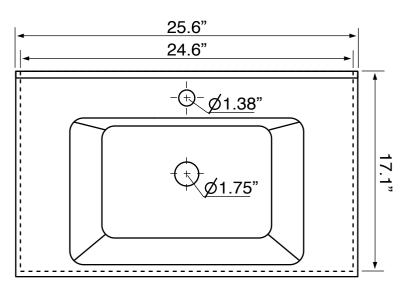

# **Technical Information**

Bowl type: Single

Installation: Wall mounted

Drop in

Bowl dimensions: Depth: 4.25"

Width: 11.5"

Length: 17.5"

Drain hole: 1.75"

Faucet hole: 1.38" Hole configurations: 1

Weight: 45.1 lbs