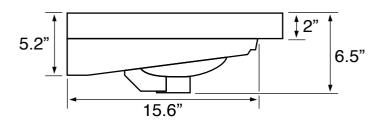

## **Technical Information**

Bowl type: Single

Installation: Wall mounted

Drop In

Bowl dimensions: Length: 29"

Width: 12" Depth: 5.2"

Drain hole: 1.75"
Faucet hole: 1.38"
Hole configurations: 1, 3
Weight: 30 lbs