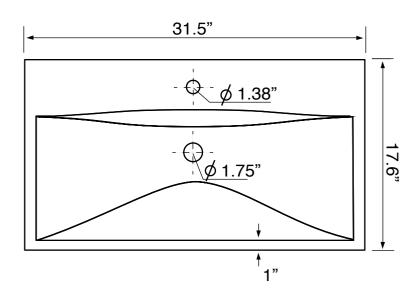

## **Technical Information**

Bowl type: Single

Installation: Wall mounted

Drop In

Bowl dimensions: Length: 29"

Width: 12" Depth: 5.2"

Drain hole: 1.75"
Faucet hole: 1.38"
Hole configurations: 1, 3
Weight: 30 lbs