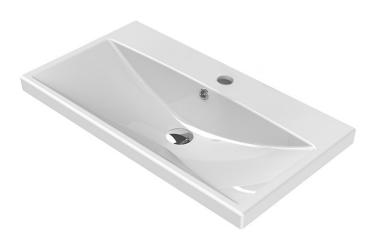

### **Material**

· White ceramic bathroom sink.

## Installation

- Wall mount installation.
- Drop in installation.