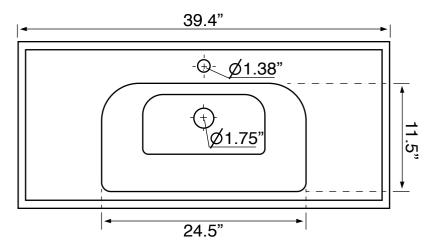

## **Technical Information**

Bowl type: Single

Installation: Wall mounted

Drop in

Bowl dimensions: Depth: 4.5"

. Length: 24.5"

Width: 11.5"

Drain hole: 1.75"
Faucet hole: 1.38"
Hole configurations: 1, 3
Weight: 30 lbs