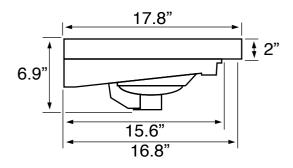

## **Technical Information**

Bowl type: Single

Installation: Wall mounted

Drop in

Bowl dimensions: Depth: 4.5"

. Length: 24.5"

Width: 11.5"

Drain hole: 1.75"
Faucet hole: 1.38"
Hole configurations: 1, 3
Weight: 30 lbs