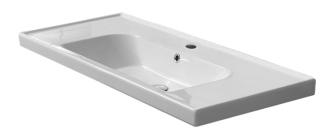

#### **Material**

White ceramic bathroom sink.

## Installation

- Wall mounted installation.
- Drop in installation.

# **Configurations**

- Single hole.
- Three hole (8-inch centers).

Nameek's One-Year Limited Warranty

See website for warranty information details.

## **Technical Information**

Bowl type: Single

Installation: Wall mounted

Drop in

Bowl dimensions: Depth: 4.5"

. Length: 24.5"

Width: 11.5"

Drain hole: 1.75"
Faucet hole: 1.38"
Hole configurations: 1, 3
Weight: 30 lbs