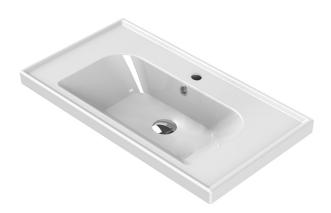

## **Features**

- With overflow.
- Modern design.

#### **Material**

White ceramic bathroom sink.

## Installation

- Wall mounted installation.
- Drop in installation.

# **Technical Information**

Bowl type: Single

Installation: Wall mounted

Drop in

Bowl dimensions: Depth: 5" Length: 22.3"

Width: 11.5"

Drain hole: 1.75"
Faucet hole: 1.38"
Hole configurations: 1, 3
Weight: 30 lbs