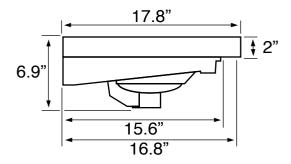

# **Technical Information**

Bowl type: Single

Installation: Wall mounted

Drop in

Bowl dimensions: Depth: 5" Length: 22.3"

Width: 11.5"

Drain hole: 1.75"
Faucet hole: 1.38"
Hole configurations: 1, 3
Weight: 30 lbs