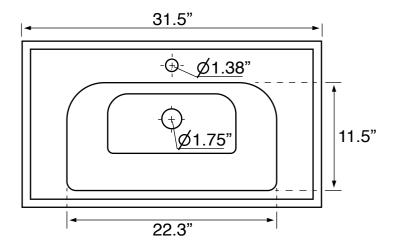

# **Technical Information**

Bowl type: Single

Installation: Wall mounted

Drop in

Bowl dimensions: Depth: 5" Length: 22.3"

Width: 11.5"

Drain hole: 1.75"
Faucet hole: 1.38"
Hole configurations: 1, 3
Weight: 30 lbs