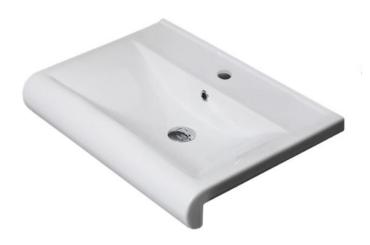

#### **Material**

White ceramic bathroom sink.

# Side CeraStyle 061500-U Semi Recessed/Wall Mounted Bathroom Sink

# **Technical Information**

Bowl type: Single

Installation: Semi recessed

Wall mounted

Bowl dimensions: Length: 22.9"

Drain hole: 1.75" Faucet hole: 1.38" Hole configurations: 1

Weight: 27.6 lbs