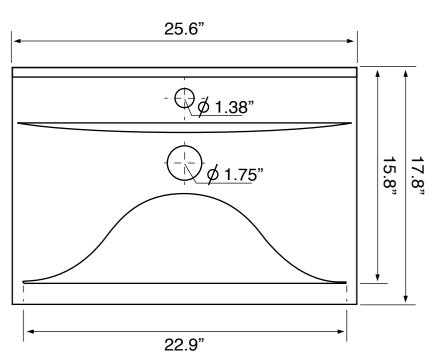

# **Technical Information**

Bowl type: Single

Installation: Semi recessed

Wall mounted

Bowl dimensions: Length: 22.9"

Drain hole: 1.75" Faucet hole: 1.38" Hole configurations: 1

Weight: 27.6 lbs