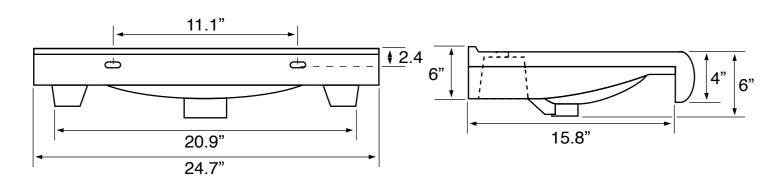

# Side CeraStyle 061500-U Semi Recessed/Wall Mounted Bathroom Sink

# **Technical Information**

Bowl type: Single

Installation: Semi recessed

Wall mounted

Bowl dimensions: Length: 22.9"

Drain hole: 1.75" Faucet hole: 1.38" Hole configurations: 1

Weight: 27.6 lbs