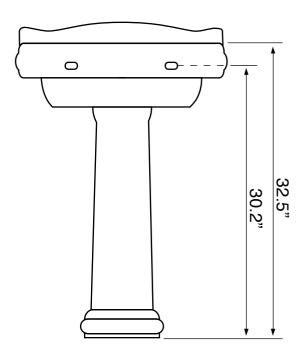

## **Technical Information**

Bowl type: Single
Installation: Pedestal
Bowl dimensions: Depth: 6"
Length: 18.4"

Width: 14" 1.75" 1.38"

Faucet hole: 1.38" Hole configurations: 1, 3 Weight: 40 lbs