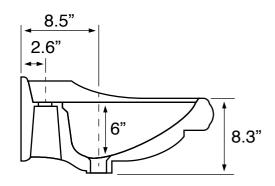

## **Technical Information**

Bowl type: Single
Installation: Pedestal
Bowl dimensions: Depth: 6"
Length: 18.4"

Width: 14" 1.75" 1.38"

Faucet hole: 1.38" Hole configurations: 1, 3 Weight: 40 lbs