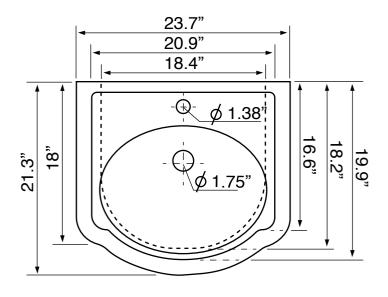

## **Technical Information**

Bowl type: Single
Installation: Pedestal
Bowl dimensions: Depth: 6"
Length: 18.4"

Width: 14" 1.75" 1.38"

Faucet hole: 1.38" Hole configurations: 1, 3 Weight: 40 lbs