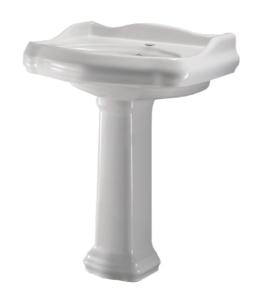

# **NAMEEK'S**

## **Features**

- With overflow.
- Traditional design.

### **Material**

White ceramic bathroom sink.

## Installation

Pedestal installation.