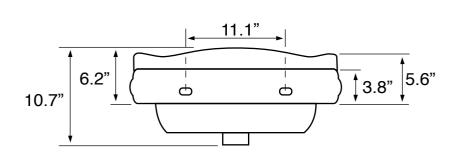

## **Technical Information**

Bowl type: Single
Installation: Pedestal
Bowl dimensions: Depth: 6"
Length: 18.4"

Width: 14" 1.75" 1.38"

Faucet hole: 1.38" Hole configurations: 1, 3 Weight: 40 lbs