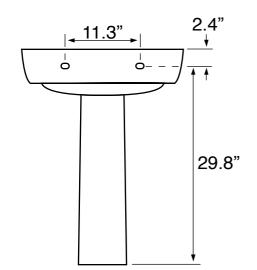

# Nameek's One-Year Limited Warranty

See website for warranty information details.

Single

1.75" 1.38" 1 40 lbs

Pedestal

Depth: 5.2" Width: 13.72"

Length: 23.7"

## **Technical Information**

| Bowl type:<br>Installation:<br>Bowl Dimensions:                |
|----------------------------------------------------------------|
| Drain hole:<br>Faucet hole:<br>Hole configurations:<br>Weight: |