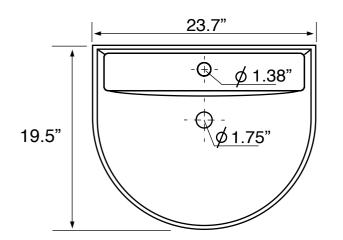

# Nameek's One-Year Limited Warranty

See website for warranty information details.

Single

1.75" 1.38" 1 40 lbs

Pedestal

Depth: 5.2" Width: 13.72"

Length: 23.7"

## **Technical Information**

| Bowl type:<br>Installation:<br>Bowl Dimensions:                |
|----------------------------------------------------------------|
| Drain hole:<br>Faucet hole:<br>Hole configurations:<br>Weight: |