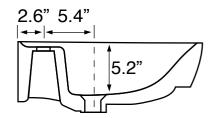

# Nameek's One-Year Limited Warranty

See website for warranty information details.

Single

1.75" 1.38" 1 40 lbs

Pedestal

Depth: 5.2" Width: 13.72"

Length: 23.7"