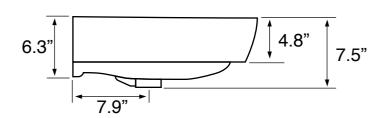

# Nameek's One-Year Limited Warranty

See website for warranty information details.

Single

1.75" 1.38" 1 40 lbs

Pedestal

Depth: 5.2" Width: 13.72"

Length: 23.7"

## **Technical Information**

| Bowl type:<br>Installation:<br>Bowl Dimensions:                |
|----------------------------------------------------------------|
| Drain hole:<br>Faucet hole:<br>Hole configurations:<br>Weight: |