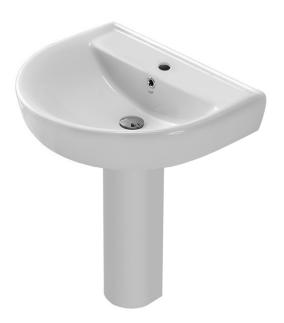

#### Bella CeraStyle 007800U-PED Pedestal Bathroom Sink

### Features

- With overflow.
- Modern design.

### Material

• White ceramic bathroom sink.

#### Installation

• Pedestal installation.