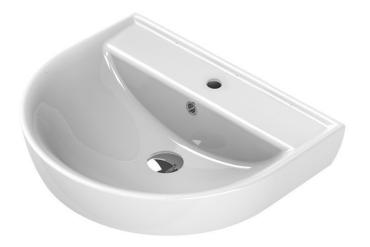

## **Features**

- With overflow.
- Modern design.

#### **Material**

White ceramic bathroom sink.

## Installation

Wall mount installation.

## **Configurations**

• Single Hole.

Nameek's One-Year Limited Warranty

See website for warranty information details.