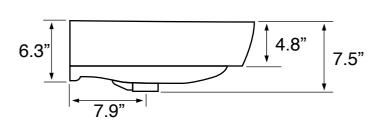

## **Technical Information**

Bowl type: Single
Installation: Wall mounted
Bowl Dimensions: Depth: 5.2"
Width: 13.72"

Length: 23.72

Drain hole: 1.75"
Faucet hole: 1.38"
Hole configurations: 1
Weight: 27 lbs