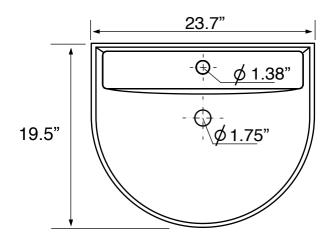

## **Technical Information**

Bowl type: Single
Installation: Wall mounted
Bowl Dimensions: Depth: 5.2"
Width: 13.72"

Length: 23.72

Drain hole: 1.75"
Faucet hole: 1.38"
Hole configurations: 1
Weight: 27 lbs