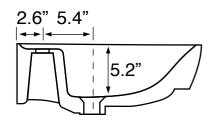

## **Technical Information**

Bowl type: Single
Installation: Wall mounted
Bowl Dimensions: Depth: 5.2"
Width: 13.72"

Length: 23.72

Drain hole: 1.75"
Faucet hole: 1.38"
Hole configurations: 1
Weight: 27 lbs