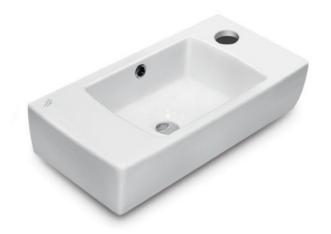

### **Features**

- With overflow.
- Modern design.

#### **Material**

White ceramic bathroom sink.

### Installation

- Wall mount installation.
- Drop in installation.

## **Configurations**

Single Hole.

Nameek's One-Year Limited Warranty

See website for warranty information details.