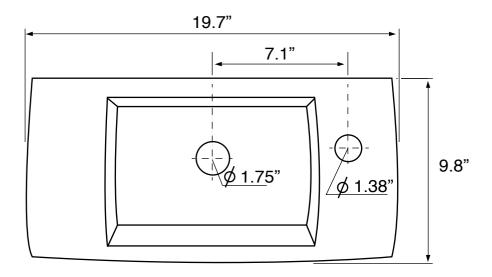

## **Technical Information**

Bowl type: Single

Installation: Wall mounted

Drop In

Bowl dimensions: Length: 10.25"

Width: 6.13" Depth: 3.25"

Drain hole: 1.75"
Faucet hole: 1.38"
Hole configurations: 1

Weight: 16.7 lbs