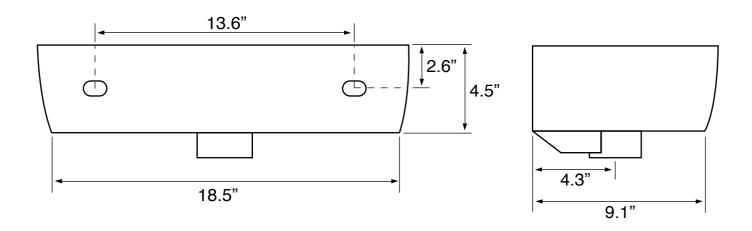

## **Technical Information**

Bowl type: Single

Installation: Wall mounted

Drop In

Bowl dimensions: Length: 10.25"

Width: 6.13" Depth: 3.25"

Drain hole: 1.75"
Faucet hole: 1.38"
Hole configurations: 1

Weight: 16.7 lbs