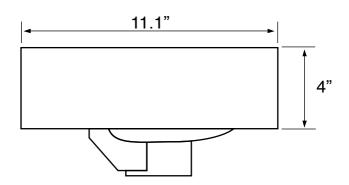

## **Technical Information**

Bowl type: Single

Installation: Wall mounted

Vessel

Bowl dimensions: Depth: 3.4" Width: 6.4"

Length: 12.5"

Drain hole: 1.75"
Faucet hole: 1.38"
Hole configurations: 1
Weight: 30 lbs