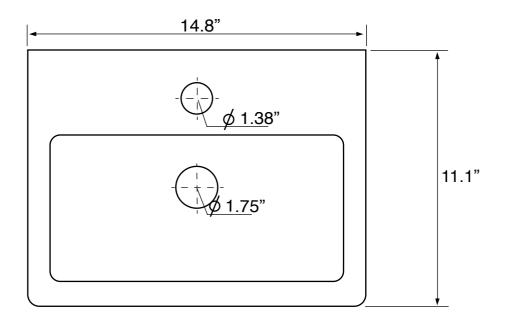

## **Technical Information**

Bowl type: Single

Installation: Wall mounted

Vessel

Bowl dimensions: Depth: 3.4" Width: 6.4"

Length: 12.5"

Drain hole: 1.75"
Faucet hole: 1.38"
Hole configurations: 1
Weight: 30 lbs