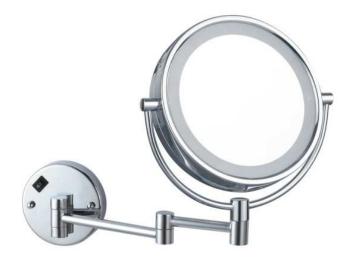

### Glimmer Nameeks AR7705-CR-7x Wall Mounted Magnifying Mirror

### Features

- Modern design.
- 7x magnification.
- Long lasting LED light.
- Hardwire installation.
- Folding and extending arm.
- Double face.
- Easy on/off switch.
- Easy cleaning.
- Designer quality.

### Material

• Polished chrome brass mirror.

## Magnifications

• 7x