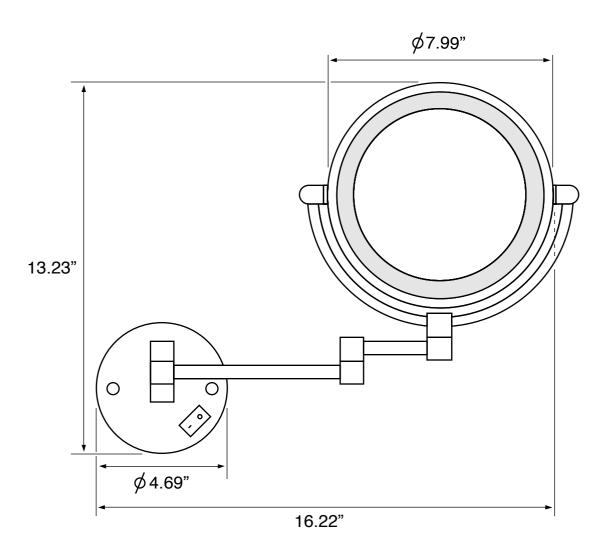

### **Technical Information**

| Face type:<br>Arm type:<br>Installation:<br>Light type:<br>Face dimensions: |  |
|-----------------------------------------------------------------------------|--|
| Extension length:<br>Magnifications:<br>Weight:                             |  |

Double (1x/7x) Double, Folding Wall mounted LED Height: 7.99" Width: 7.99" 12" 7x 4.6 lbs