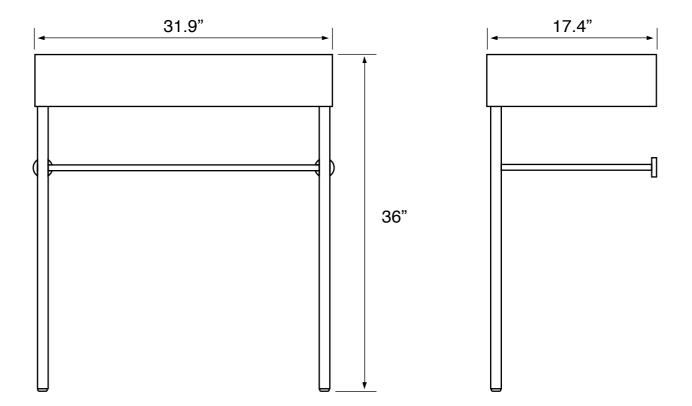

#### **Technical Information**

| Bowl type:<br>Installation:<br>Bowl dimensions: |
|-------------------------------------------------|
| Drain hole:                                     |
| Faucet hole:                                    |
| Hole configurations:                            |

Weight:

Single Console Length: 15.8" Width: 12.2" Depth: 3.6" 1.75" 1.38" 0, 1, 3 60 lbs