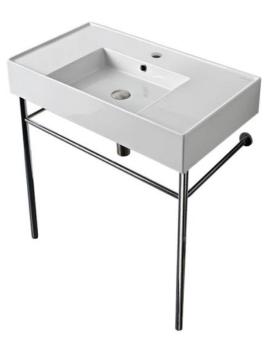

# NAMEEK'S

Teorema Scarabeo 5123-CON Console Bathroom Sink

#### Features

- With overflow.
- Modern design.

#### Material

- White ceramic bathroom sink.
- Polished chrome brass console stand.

### Installation

Console installation.