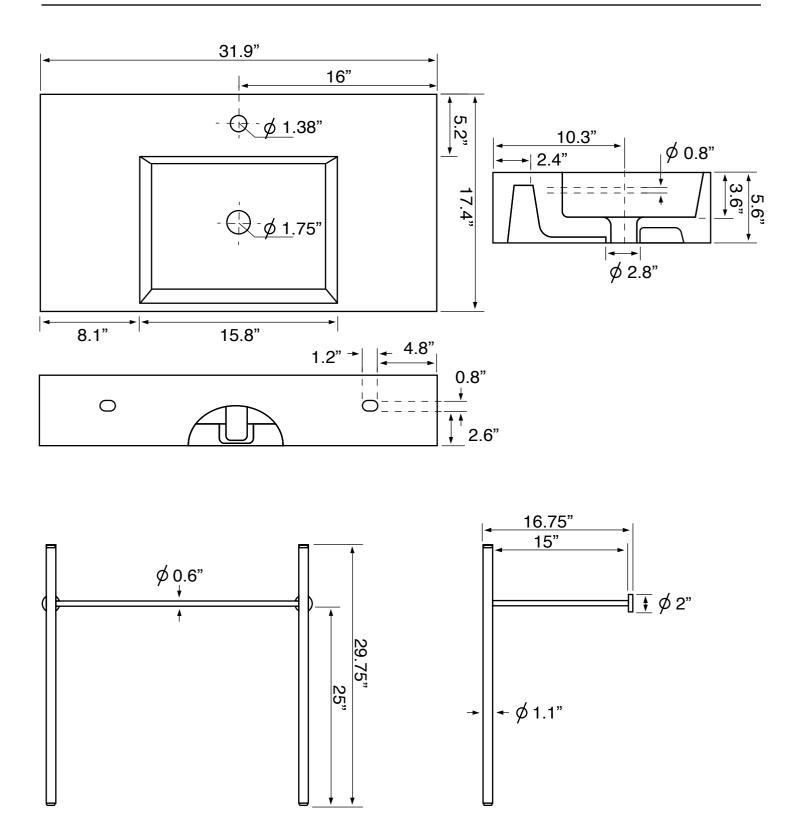

#### **Technical Information**

| Bowl type:<br>Installation:<br>Bowl dimensions: |
|-------------------------------------------------|
| Drain hole:                                     |
| Faucet hole:                                    |
| Hole configurations:                            |

Weight:

Single Console Length: 15.8" Width: 12.2" Depth: 3.6" 1.75" 1.38" 0, 1, 3 60 lbs