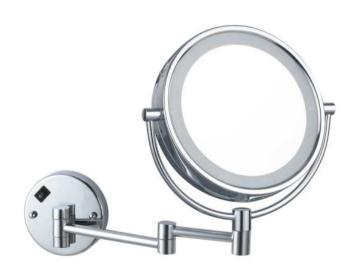

### **Features**

- Modern design.
- 5x magnification.
- Long lasting LED light.
- Hardwire installation.
- Folding and extending arm.
- Double face.
- Easy on/off switch.
- Easy cleaning.
- Designer quality.

#### **Material**

Polished chrome brass mirror.

## **Magnifications**

• 5x

# NAMEEK'S

Wall Mounted Magnifying Mirror