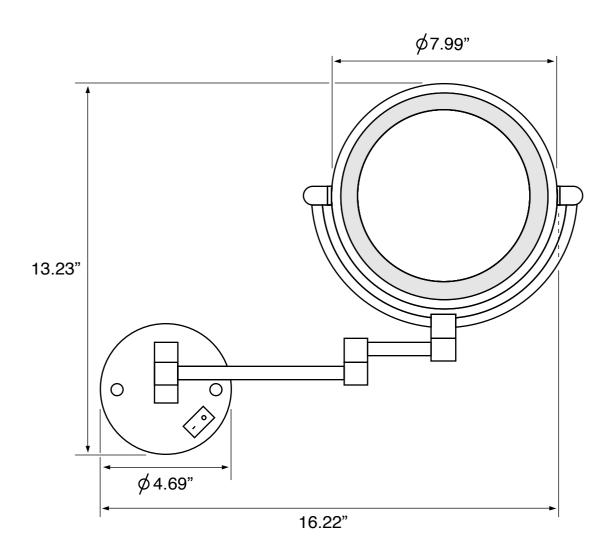

### **Technical Information**

Double (1x/5x) Face type: Double, Folding Arm type: Wall mounted Installation:

Light type: LED

Face dimensions: Height: 7.99"

Width: 7.99"

Extension length: 12" Magnifications: 5x Weight: 4.6 lbs