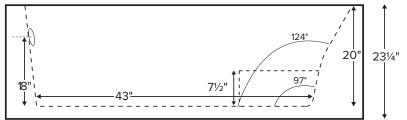

## Andrea® 11

with Sculpted Finish® MODEL 101A 60" x 36" x 23.25"

| Hydrotherapy                        |                                                                                                                                                                                                                                                                                                                                                                                                                                       | Sculpted Finish  | Acrylic CXL <sup>™</sup>                                                                                                                                                                                                                                                                                                                                                                                                                                                                                                                                                                                                                                                                                                                                                                                 |          | DoloMatte™ |          |
|-------------------------------------|---------------------------------------------------------------------------------------------------------------------------------------------------------------------------------------------------------------------------------------------------------------------------------------------------------------------------------------------------------------------------------------------------------------------------------------|------------------|----------------------------------------------------------------------------------------------------------------------------------------------------------------------------------------------------------------------------------------------------------------------------------------------------------------------------------------------------------------------------------------------------------------------------------------------------------------------------------------------------------------------------------------------------------------------------------------------------------------------------------------------------------------------------------------------------------------------------------------------------------------------------------------------------------|----------|------------|----------|
| Packages                            |                                                                                                                                                                                                                                                                                                                                                                                                                                       | Sides            | Part #                                                                                                                                                                                                                                                                                                                                                                                                                                                                                                                                                                                                                                                                                                                                                                                                   | MSRP     | Part #     | MSRP     |
| Soaking bath - no jets, pre-leveled | 4-sides sculpted                                                                                                                                                                                                                                                                                                                                                                                                                      | S101A4           | \$9,405                                                                                                                                                                                                                                                                                                                                                                                                                                                                                                                                                                                                                                                                                                                                                                                                  | S101D4   | \$10,155   |          |
|                                     | ker foam base, factory installed rectangular overflow with toe tap drain 5 sides sculpted 5 sides                                                                                                                                                                                                                                                                                                                                     | 3-sides sculpted | S101A3                                                                                                                                                                                                                                                                                                                                                                                                                                                                                                                                                                                                                                                                                                                                                                                                   | \$8,690  | S101D3     | \$9,440  |
| Soaker                              |                                                                                                                                                                                                                                                                                                                                                                                                                                       | 2-sides sculpted | S101A2                                                                                                                                                                                                                                                                                                                                                                                                                                                                                                                                                                                                                                                                                                                                                                                                   | \$6,985  | S101D2     | \$7,735  |
|                                     |                                                                                                                                                                                                                                                                                                                                                                                                                                       | S101A1           | \$6,565                                                                                                                                                                                                                                                                                                                                                                                                                                                                                                                                                                                                                                                                                                                                                                                                  | S101D1   | \$7,315    |          |
|                                     | 1 infusion port, microbubbles pump,   3-sides sculpted   M     /licrobubbles   rectangular overflow with toe tap drain   2-sides sculpted   M                                                                                                                                                                                                                                                                                         | 4-sides sculpted | n/a                                                                                                                                                                                                                                                                                                                                                                                                                                                                                                                                                                                                                                                                                                                                                                                                      | n/a      | n/a        | n/a      |
|                                     |                                                                                                                                                                                                                                                                                                                                                                                                                                       | 3-sides sculpted | M101A3                                                                                                                                                                                                                                                                                                                                                                                                                                                                                                                                                                                                                                                                                                                                                                                                   | \$12,010 | M101D3     | \$12,760 |
| MICrobubbles                        |                                                                                                                                                                                                                                                                                                                                                                                                                                       | 2-sides sculpted | M101A2                                                                                                                                                                                                                                                                                                                                                                                                                                                                                                                                                                                                                                                                                                                                                                                                   | \$10,305 | M101D2     | \$11,055 |
|                                     |                                                                                                                                                                                                                                                                                                                                                                                                                                       | M101A1           | \$9,885                                                                                                                                                                                                                                                                                                                                                                                                                                                                                                                                                                                                                                                                                                                                                                                                  | M101D1   | \$10,635   |          |
|                                     |                                                                                                                                                                                                                                                                                                                                                                                                                                       | 4-sides sculpted | AST101A4                                                                                                                                                                                                                                                                                                                                                                                                                                                                                                                                                                                                                                                                                                                                                                                                 | \$13,055 | AST101D4   | \$13,805 |
| A. A.                               | 20 air jets, heated air blower, pre-leveled foam                                                                                                                                                                                                                                                                                                                                                                                      | 3-sides sculpted | AST101A3                                                                                                                                                                                                                                                                                                                                                                                                                                                                                                                                                                                                                                                                                                                                                                                                 | \$12,340 | AST101D3   | \$13,090 |
| Air Massage                         | base, factory installed rectangular overflow with toe tap drain                                                                                                                                                                                                                                                                                                                                                                       | 2-sides sculpted | AST101A2                                                                                                                                                                                                                                                                                                                                                                                                                                                                                                                                                                                                                                                                                                                                                                                                 | \$10,635 | AST101D2   | \$11,385 |
|                                     |                                                                                                                                                                                                                                                                                                                                                                                                                                       | 1-side sculpted  | AST101A1                                                                                                                                                                                                                                                                                                                                                                                                                                                                                                                                                                                                                                                                                                                                                                                                 | \$10,215 | AST101D1   | \$10,965 |
| Air Massage Elite                   | 30 air jets, heated air blower, Chromatherapy LED lighting, Spa Mode, pre-leveled foam base, factory installed rectangular overflow with toe tap drain   4-sides sculpted   AE101A4     30 air jets, heated air blower, Chromatherapy LED lighting, Spa Mode, pre-leveled foam base, factory installed rectangular overflow with toe tap drain   4-sides sculpted   AE101A3     1-side sculpted   AE101A3   1-side sculpted   AE101A2 | 4-sides sculpted | AE101A4                                                                                                                                                                                                                                                                                                                                                                                                                                                                                                                                                                                                                                                                                                                                                                                                  | \$14,955 | AE101D4    | \$15,705 |
|                                     |                                                                                                                                                                                                                                                                                                                                                                                                                                       | \$14,240         | AE101D3                                                                                                                                                                                                                                                                                                                                                                                                                                                                                                                                                                                                                                                                                                                                                                                                  | \$14,990 |            |          |
|                                     |                                                                                                                                                                                                                                                                                                                                                                                                                                       | 2-sides sculpted | International     StiolA3       Interd     StiolA2       Interd     StiolA1       Interd     StiolA1       Interd     StiolA1       Interd     MilolA3       Interd     MilolA3       Interd     MilolA3       Interd     MilolA3       Interd     MilolA3       Interd     AstriolA3       Interd | \$12,535 | AE101D2    | \$13,285 |
|                                     |                                                                                                                                                                                                                                                                                                                                                                                                                                       | 1-side sculpted  |                                                                                                                                                                                                                                                                                                                                                                                                                                                                                                                                                                                                                                                                                                                                                                                                          | \$12,115 | AE101D1    | \$12,865 |
| Microbubbles with<br>Air Massage    |                                                                                                                                                                                                                                                                                                                                                                                                                                       | 4-sides sculpted | n/a                                                                                                                                                                                                                                                                                                                                                                                                                                                                                                                                                                                                                                                                                                                                                                                                      | n/a      | n/a        | n/a      |
|                                     |                                                                                                                                                                                                                                                                                                                                                                                                                                       | 3-sides sculpted | ASTM101A3                                                                                                                                                                                                                                                                                                                                                                                                                                                                                                                                                                                                                                                                                                                                                                                                | \$15,060 | ASTM101D3  | \$15,810 |
|                                     |                                                                                                                                                                                                                                                                                                                                                                                                                                       | 2-sides sculpted | ASTM101A2                                                                                                                                                                                                                                                                                                                                                                                                                                                                                                                                                                                                                                                                                                                                                                                                | \$13,355 | ASTM101D2  | \$14,105 |
|                                     |                                                                                                                                                                                                                                                                                                                                                                                                                                       | 1-side sculpted  | ASTM101A1                                                                                                                                                                                                                                                                                                                                                                                                                                                                                                                                                                                                                                                                                                                                                                                                | \$12,935 | ASTM101D1  | \$13,685 |
|                                     | 1 infusion port, microbubbles pump, 30 air jets,<br>heated air blower, Chromatherapy LED lighting,<br>Spa Mode, pre-leveled foam base, factory<br>installed rectangular overflow with                                                                                                                                                                                                                                                 | 4-sides sculpted | n/a                                                                                                                                                                                                                                                                                                                                                                                                                                                                                                                                                                                                                                                                                                                                                                                                      | n/a      | n/a        | n/a      |
| Microbubbles with                   |                                                                                                                                                                                                                                                                                                                                                                                                                                       | 3-sides sculpted | AEM101A3                                                                                                                                                                                                                                                                                                                                                                                                                                                                                                                                                                                                                                                                                                                                                                                                 | \$16,860 | AEM101D3   | \$17,610 |
| Air Massage Elite                   |                                                                                                                                                                                                                                                                                                                                                                                                                                       | 2-sides sculpted | AEM101A2                                                                                                                                                                                                                                                                                                                                                                                                                                                                                                                                                                                                                                                                                                                                                                                                 | \$15,155 | AEM101D2   | \$15,905 |
|                                     | toe tap drain                                                                                                                                                                                                                                                                                                                                                                                                                         | 1-side sculpted  | AEM101A1                                                                                                                                                                                                                                                                                                                                                                                                                                                                                                                                                                                                                                                                                                                                                                                                 | \$14,735 | AEM101D1   | \$15,485 |