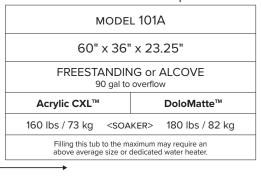

## Andrea® 11

with Sculpted Finish® MODEL 101A 60" x 36" x 23.25"

| Hydrotherapy                        |                                                                                                                                                                                                                                                                                                                                                                                                                                       | Sculpted Finish  | Acrylic CXL <sup>™</sup>                                                                                                                                                                                                                                                                                                                                                                                                                                                                                                                                                                                                                                                                                                                                                                                 |          | DoloMatte™ |          |
|-------------------------------------|---------------------------------------------------------------------------------------------------------------------------------------------------------------------------------------------------------------------------------------------------------------------------------------------------------------------------------------------------------------------------------------------------------------------------------------|------------------|----------------------------------------------------------------------------------------------------------------------------------------------------------------------------------------------------------------------------------------------------------------------------------------------------------------------------------------------------------------------------------------------------------------------------------------------------------------------------------------------------------------------------------------------------------------------------------------------------------------------------------------------------------------------------------------------------------------------------------------------------------------------------------------------------------|----------|------------|----------|
| Packages                            |                                                                                                                                                                                                                                                                                                                                                                                                                                       | Sides            | Part #                                                                                                                                                                                                                                                                                                                                                                                                                                                                                                                                                                                                                                                                                                                                                                                                   | MSRP     | Part #     | MSRP     |
| Soaking bath - no jets, pre-leveled | 4-sides sculpted                                                                                                                                                                                                                                                                                                                                                                                                                      | S101A4           | \$9,405                                                                                                                                                                                                                                                                                                                                                                                                                                                                                                                                                                                                                                                                                                                                                                                                  | S101D4   | \$10,155   |          |
|                                     | ker foam base, factory installed rectangular overflow with toe tap drain 5 sides sculpted 5 sides                                                                                                                                                                                                                                                                                                                                     | 3-sides sculpted | S101A3                                                                                                                                                                                                                                                                                                                                                                                                                                                                                                                                                                                                                                                                                                                                                                                                   | \$8,690  | S101D3     | \$9,440  |
| Soaker                              |                                                                                                                                                                                                                                                                                                                                                                                                                                       | 2-sides sculpted | S101A2                                                                                                                                                                                                                                                                                                                                                                                                                                                                                                                                                                                                                                                                                                                                                                                                   | \$6,985  | S101D2     | \$7,735  |
|                                     |                                                                                                                                                                                                                                                                                                                                                                                                                                       | S101A1           | \$6,565                                                                                                                                                                                                                                                                                                                                                                                                                                                                                                                                                                                                                                                                                                                                                                                                  | S101D1   | \$7,315    |          |
|                                     | 1 infusion port, microbubbles pump,   3-sides sculpted   M     /licrobubbles   rectangular overflow with toe tap drain   2-sides sculpted   M                                                                                                                                                                                                                                                                                         | 4-sides sculpted | n/a                                                                                                                                                                                                                                                                                                                                                                                                                                                                                                                                                                                                                                                                                                                                                                                                      | n/a      | n/a        | n/a      |
|                                     |                                                                                                                                                                                                                                                                                                                                                                                                                                       | 3-sides sculpted | M101A3                                                                                                                                                                                                                                                                                                                                                                                                                                                                                                                                                                                                                                                                                                                                                                                                   | \$12,010 | M101D3     | \$12,760 |
| MICrobubbles                        |                                                                                                                                                                                                                                                                                                                                                                                                                                       | 2-sides sculpted | M101A2                                                                                                                                                                                                                                                                                                                                                                                                                                                                                                                                                                                                                                                                                                                                                                                                   | \$10,305 | M101D2     | \$11,055 |
|                                     |                                                                                                                                                                                                                                                                                                                                                                                                                                       | M101A1           | \$9,885                                                                                                                                                                                                                                                                                                                                                                                                                                                                                                                                                                                                                                                                                                                                                                                                  | M101D1   | \$10,635   |          |
|                                     |                                                                                                                                                                                                                                                                                                                                                                                                                                       | 4-sides sculpted | AST101A4                                                                                                                                                                                                                                                                                                                                                                                                                                                                                                                                                                                                                                                                                                                                                                                                 | \$13,055 | AST101D4   | \$13,805 |
| A. A.                               | 20 air jets, heated air blower, pre-leveled foam                                                                                                                                                                                                                                                                                                                                                                                      | 3-sides sculpted | AST101A3                                                                                                                                                                                                                                                                                                                                                                                                                                                                                                                                                                                                                                                                                                                                                                                                 | \$12,340 | AST101D3   | \$13,090 |
| Air Massage                         | base, factory installed rectangular overflow with toe tap drain                                                                                                                                                                                                                                                                                                                                                                       | 2-sides sculpted | AST101A2                                                                                                                                                                                                                                                                                                                                                                                                                                                                                                                                                                                                                                                                                                                                                                                                 | \$10,635 | AST101D2   | \$11,385 |
|                                     |                                                                                                                                                                                                                                                                                                                                                                                                                                       | 1-side sculpted  | AST101A1                                                                                                                                                                                                                                                                                                                                                                                                                                                                                                                                                                                                                                                                                                                                                                                                 | \$10,215 | AST101D1   | \$10,965 |
| Air Massage Elite                   | 30 air jets, heated air blower, Chromatherapy LED lighting, Spa Mode, pre-leveled foam base, factory installed rectangular overflow with toe tap drain   4-sides sculpted   AE101A4     30 air jets, heated air blower, Chromatherapy LED lighting, Spa Mode, pre-leveled foam base, factory installed rectangular overflow with toe tap drain   4-sides sculpted   AE101A3     1-side sculpted   AE101A3   1-side sculpted   AE101A2 | 4-sides sculpted | AE101A4                                                                                                                                                                                                                                                                                                                                                                                                                                                                                                                                                                                                                                                                                                                                                                                                  | \$14,955 | AE101D4    | \$15,705 |
|                                     |                                                                                                                                                                                                                                                                                                                                                                                                                                       | \$14,240         | AE101D3                                                                                                                                                                                                                                                                                                                                                                                                                                                                                                                                                                                                                                                                                                                                                                                                  | \$14,990 |            |          |
|                                     |                                                                                                                                                                                                                                                                                                                                                                                                                                       | 2-sides sculpted | International     StiolA3       Interd     StiolA2       Interd     StiolA1       Interd     StiolA1       Interd     StiolA1       Interd     MilolA3       Interd     MilolA3       Interd     MilolA3       Interd     MilolA3       Interd     MilolA3       Interd     AstriolA3       Interd | \$12,535 | AE101D2    | \$13,285 |
|                                     |                                                                                                                                                                                                                                                                                                                                                                                                                                       | 1-side sculpted  |                                                                                                                                                                                                                                                                                                                                                                                                                                                                                                                                                                                                                                                                                                                                                                                                          | \$12,115 | AE101D1    | \$12,865 |
| Microbubbles with<br>Air Massage    |                                                                                                                                                                                                                                                                                                                                                                                                                                       | 4-sides sculpted | n/a                                                                                                                                                                                                                                                                                                                                                                                                                                                                                                                                                                                                                                                                                                                                                                                                      | n/a      | n/a        | n/a      |
|                                     |                                                                                                                                                                                                                                                                                                                                                                                                                                       | 3-sides sculpted | ASTM101A3                                                                                                                                                                                                                                                                                                                                                                                                                                                                                                                                                                                                                                                                                                                                                                                                | \$15,060 | ASTM101D3  | \$15,810 |
|                                     |                                                                                                                                                                                                                                                                                                                                                                                                                                       | 2-sides sculpted | ASTM101A2                                                                                                                                                                                                                                                                                                                                                                                                                                                                                                                                                                                                                                                                                                                                                                                                | \$13,355 | ASTM101D2  | \$14,105 |
|                                     |                                                                                                                                                                                                                                                                                                                                                                                                                                       | 1-side sculpted  | ASTM101A1                                                                                                                                                                                                                                                                                                                                                                                                                                                                                                                                                                                                                                                                                                                                                                                                | \$12,935 | ASTM101D1  | \$13,685 |
|                                     | 1 infusion port, microbubbles pump, 30 air jets,<br>heated air blower, Chromatherapy LED lighting,<br>Spa Mode, pre-leveled foam base, factory<br>installed rectangular overflow with                                                                                                                                                                                                                                                 | 4-sides sculpted | n/a                                                                                                                                                                                                                                                                                                                                                                                                                                                                                                                                                                                                                                                                                                                                                                                                      | n/a      | n/a        | n/a      |
| Microbubbles with                   |                                                                                                                                                                                                                                                                                                                                                                                                                                       | 3-sides sculpted | AEM101A3                                                                                                                                                                                                                                                                                                                                                                                                                                                                                                                                                                                                                                                                                                                                                                                                 | \$16,860 | AEM101D3   | \$17,610 |
| Air Massage Elite                   |                                                                                                                                                                                                                                                                                                                                                                                                                                       | 2-sides sculpted | AEM101A2                                                                                                                                                                                                                                                                                                                                                                                                                                                                                                                                                                                                                                                                                                                                                                                                 | \$15,155 | AEM101D2   | \$15,905 |
|                                     | toe tap drain                                                                                                                                                                                                                                                                                                                                                                                                                         | 1-side sculpted  | AEM101A1                                                                                                                                                                                                                                                                                                                                                                                                                                                                                                                                                                                                                                                                                                                                                                                                 | \$14,735 | AEM101D1   | \$15,485 |