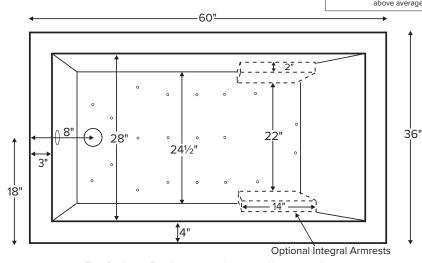

## Andrea® 11

with Sculpted Finish® MODEL 101A 60" x 36" x 23.25"

| Hydrotherapy                        |                                                                                                                                                                                                                                                                                                                                                                                                                                       | Sculpted Finish  | Acrylic CXL <sup>™</sup>                                                                                                                                                                                                                                                                                                                                                                                                                                                                                                                                                                                                                                                                                                                                                                                 |          | DoloMatte™ |          |
|-------------------------------------|---------------------------------------------------------------------------------------------------------------------------------------------------------------------------------------------------------------------------------------------------------------------------------------------------------------------------------------------------------------------------------------------------------------------------------------|------------------|----------------------------------------------------------------------------------------------------------------------------------------------------------------------------------------------------------------------------------------------------------------------------------------------------------------------------------------------------------------------------------------------------------------------------------------------------------------------------------------------------------------------------------------------------------------------------------------------------------------------------------------------------------------------------------------------------------------------------------------------------------------------------------------------------------|----------|------------|----------|
| Packages                            |                                                                                                                                                                                                                                                                                                                                                                                                                                       | Sides            | Part #                                                                                                                                                                                                                                                                                                                                                                                                                                                                                                                                                                                                                                                                                                                                                                                                   | MSRP     | Part #     | MSRP     |
| Soaking bath - no jets, pre-leveled | 4-sides sculpted                                                                                                                                                                                                                                                                                                                                                                                                                      | S101A4           | \$9,405                                                                                                                                                                                                                                                                                                                                                                                                                                                                                                                                                                                                                                                                                                                                                                                                  | S101D4   | \$10,155   |          |
|                                     | ker foam base, factory installed rectangular overflow with toe tap drain 5 sides sculpted 5 sides                                                                                                                                                                                                                                                                                                                                     | 3-sides sculpted | S101A3                                                                                                                                                                                                                                                                                                                                                                                                                                                                                                                                                                                                                                                                                                                                                                                                   | \$8,690  | S101D3     | \$9,440  |
| Soaker                              |                                                                                                                                                                                                                                                                                                                                                                                                                                       | 2-sides sculpted | S101A2                                                                                                                                                                                                                                                                                                                                                                                                                                                                                                                                                                                                                                                                                                                                                                                                   | \$6,985  | S101D2     | \$7,735  |
|                                     |                                                                                                                                                                                                                                                                                                                                                                                                                                       | S101A1           | \$6,565                                                                                                                                                                                                                                                                                                                                                                                                                                                                                                                                                                                                                                                                                                                                                                                                  | S101D1   | \$7,315    |          |
|                                     | 1 infusion port, microbubbles pump,   3-sides sculpted   M     /licrobubbles   rectangular overflow with toe tap drain   2-sides sculpted   M                                                                                                                                                                                                                                                                                         | 4-sides sculpted | n/a                                                                                                                                                                                                                                                                                                                                                                                                                                                                                                                                                                                                                                                                                                                                                                                                      | n/a      | n/a        | n/a      |
|                                     |                                                                                                                                                                                                                                                                                                                                                                                                                                       | 3-sides sculpted | M101A3                                                                                                                                                                                                                                                                                                                                                                                                                                                                                                                                                                                                                                                                                                                                                                                                   | \$12,010 | M101D3     | \$12,760 |
| MICrobubbles                        |                                                                                                                                                                                                                                                                                                                                                                                                                                       | 2-sides sculpted | M101A2                                                                                                                                                                                                                                                                                                                                                                                                                                                                                                                                                                                                                                                                                                                                                                                                   | \$10,305 | M101D2     | \$11,055 |
|                                     |                                                                                                                                                                                                                                                                                                                                                                                                                                       | M101A1           | \$9,885                                                                                                                                                                                                                                                                                                                                                                                                                                                                                                                                                                                                                                                                                                                                                                                                  | M101D1   | \$10,635   |          |
|                                     |                                                                                                                                                                                                                                                                                                                                                                                                                                       | 4-sides sculpted | AST101A4                                                                                                                                                                                                                                                                                                                                                                                                                                                                                                                                                                                                                                                                                                                                                                                                 | \$13,055 | AST101D4   | \$13,805 |
| A. A.                               | 20 air jets, heated air blower, pre-leveled foam                                                                                                                                                                                                                                                                                                                                                                                      | 3-sides sculpted | AST101A3                                                                                                                                                                                                                                                                                                                                                                                                                                                                                                                                                                                                                                                                                                                                                                                                 | \$12,340 | AST101D3   | \$13,090 |
| Air Massage                         | base, factory installed rectangular overflow with toe tap drain                                                                                                                                                                                                                                                                                                                                                                       | 2-sides sculpted | AST101A2                                                                                                                                                                                                                                                                                                                                                                                                                                                                                                                                                                                                                                                                                                                                                                                                 | \$10,635 | AST101D2   | \$11,385 |
|                                     |                                                                                                                                                                                                                                                                                                                                                                                                                                       | 1-side sculpted  | AST101A1                                                                                                                                                                                                                                                                                                                                                                                                                                                                                                                                                                                                                                                                                                                                                                                                 | \$10,215 | AST101D1   | \$10,965 |
| Air Massage Elite                   | 30 air jets, heated air blower, Chromatherapy LED lighting, Spa Mode, pre-leveled foam base, factory installed rectangular overflow with toe tap drain   4-sides sculpted   AE101A4     30 air jets, heated air blower, Chromatherapy LED lighting, Spa Mode, pre-leveled foam base, factory installed rectangular overflow with toe tap drain   4-sides sculpted   AE101A3     1-side sculpted   AE101A3   1-side sculpted   AE101A2 | 4-sides sculpted | AE101A4                                                                                                                                                                                                                                                                                                                                                                                                                                                                                                                                                                                                                                                                                                                                                                                                  | \$14,955 | AE101D4    | \$15,705 |
|                                     |                                                                                                                                                                                                                                                                                                                                                                                                                                       | \$14,240         | AE101D3                                                                                                                                                                                                                                                                                                                                                                                                                                                                                                                                                                                                                                                                                                                                                                                                  | \$14,990 |            |          |
|                                     |                                                                                                                                                                                                                                                                                                                                                                                                                                       | 2-sides sculpted | International     StiolA3       Interd     StiolA2       Interd     StiolA1       Interd     StiolA1       Interd     StiolA1       Interd     MilolA3       Interd     MilolA3       Interd     MilolA3       Interd     MilolA3       Interd     MilolA3       Interd     AstriolA3       Interd | \$12,535 | AE101D2    | \$13,285 |
|                                     |                                                                                                                                                                                                                                                                                                                                                                                                                                       | 1-side sculpted  |                                                                                                                                                                                                                                                                                                                                                                                                                                                                                                                                                                                                                                                                                                                                                                                                          | \$12,115 | AE101D1    | \$12,865 |
| Microbubbles with<br>Air Massage    |                                                                                                                                                                                                                                                                                                                                                                                                                                       | 4-sides sculpted | n/a                                                                                                                                                                                                                                                                                                                                                                                                                                                                                                                                                                                                                                                                                                                                                                                                      | n/a      | n/a        | n/a      |
|                                     |                                                                                                                                                                                                                                                                                                                                                                                                                                       | 3-sides sculpted | ASTM101A3                                                                                                                                                                                                                                                                                                                                                                                                                                                                                                                                                                                                                                                                                                                                                                                                | \$15,060 | ASTM101D3  | \$15,810 |
|                                     |                                                                                                                                                                                                                                                                                                                                                                                                                                       | 2-sides sculpted | ASTM101A2                                                                                                                                                                                                                                                                                                                                                                                                                                                                                                                                                                                                                                                                                                                                                                                                | \$13,355 | ASTM101D2  | \$14,105 |
|                                     |                                                                                                                                                                                                                                                                                                                                                                                                                                       | 1-side sculpted  | ASTM101A1                                                                                                                                                                                                                                                                                                                                                                                                                                                                                                                                                                                                                                                                                                                                                                                                | \$12,935 | ASTM101D1  | \$13,685 |
|                                     | 1 infusion port, microbubbles pump, 30 air jets,<br>heated air blower, Chromatherapy LED lighting,<br>Spa Mode, pre-leveled foam base, factory<br>installed rectangular overflow with                                                                                                                                                                                                                                                 | 4-sides sculpted | n/a                                                                                                                                                                                                                                                                                                                                                                                                                                                                                                                                                                                                                                                                                                                                                                                                      | n/a      | n/a        | n/a      |
| Microbubbles with                   |                                                                                                                                                                                                                                                                                                                                                                                                                                       | 3-sides sculpted | AEM101A3                                                                                                                                                                                                                                                                                                                                                                                                                                                                                                                                                                                                                                                                                                                                                                                                 | \$16,860 | AEM101D3   | \$17,610 |
| Air Massage Elite                   |                                                                                                                                                                                                                                                                                                                                                                                                                                       | 2-sides sculpted | AEM101A2                                                                                                                                                                                                                                                                                                                                                                                                                                                                                                                                                                                                                                                                                                                                                                                                 | \$15,155 | AEM101D2   | \$15,905 |
|                                     | toe tap drain                                                                                                                                                                                                                                                                                                                                                                                                                         | 1-side sculpted  | AEM101A1                                                                                                                                                                                                                                                                                                                                                                                                                                                                                                                                                                                                                                                                                                                                                                                                 | \$14,735 | AEM101D1   | \$15,485 |

### Andrea<sup>®</sup> 11 with Sculpted Finish<sup>®</sup> MODEL 101A

| <b>Options</b> Must be ordered at time of purchase.                                                                                                                                                               |                                                                                               | Accessories                                                                                                 |                                                                                          |  |  |
|-------------------------------------------------------------------------------------------------------------------------------------------------------------------------------------------------------------------|-----------------------------------------------------------------------------------------------|-------------------------------------------------------------------------------------------------------------|------------------------------------------------------------------------------------------|--|--|
| Standard Color White, gloss finish only (CWH)                                                                                                                                                                     |                                                                                               | Pillows from \$180                                                                                          |                                                                                          |  |  |
| <b>Textured, Slip-Resistant Bottom</b> (TXTBTM) <b>\$105</b><br>Compliant with ASTM C 1028-07 friction coefficient.                                                                                               |                                                                                               | Teak Bath Mat (TKMAT3018) <b>\$815</b><br>Custom sizes also available. Contact MTI for details and pricing. |                                                                                          |  |  |
| Ozonator (OZONE) \$515                                                                                                                                                                                            |                                                                                               | Teak Tub Tray<br>Slatted (TK-TRAY1) <b>\$500</b> Solid (TK-TRAY2) <b>\$570</b>                              |                                                                                          |  |  |
| Integral Armrests - 1 pair (INTARM) <b>\$140</b> end drain tub models<br>Integral Armrests - 2 pair (INTARM2) <b>\$295</b> center drain tub models                                                                |                                                                                               | Teak Seat (TK-REMSEAT) \$660<br>For use with armrests only.                                                 |                                                                                          |  |  |
| Installation Options Must be ordered at time of purchase.                                                                                                                                                         |                                                                                               | Floor-Mounted High-Flow Tub Filler two designs available                                                    |                                                                                          |  |  |
| Tile Flange<br>Factory Installed rigid ABS<br>1 Side (TFK1) <b>\$175</b><br>2 Sides (TFK2) <b>\$185</b><br>3 Sides (TFK3) <b>\$200</b><br>Field Install Kit (TFKNI) <b>\$185</b><br>Includes rigid ABS & adhesive | <b>IMPORTANT:</b> Must specify flange<br>location(s) on order of Factory-Installed<br>Flange. | Contemporary<br>Chrome (FILLC) <b>\$1,480</b><br>Brushed Nickel (FILLBN) <b>\$1,710</b>                     | Traditional<br>Chrome (FILLTC) <b>\$1,505</b><br>Brushed Nickel (FILLTBN) <b>\$1,745</b> |  |  |