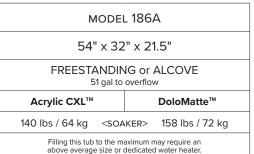

# Andrea® 19

with Sculpted Finish® MODEL 186A 54" x 32" x 21.5"

| Hydrotherapy      | Daskana Cantanta                                                                                                                  | Sculpted Finish                                                                                                                                                                                                                                                                                                                                                                                                                                                                                                                                                                                                                                                                                                                                                                                                                                                                                                    | Acrylic CXL <sup>™</sup>                                                                                                                                                                                                                                                                                                                                                                                                                                                                                                                                                                                                                                                                                                                                                                                                                                                                                                                                 |          | DoloMatte™ |          |
|-------------------|-----------------------------------------------------------------------------------------------------------------------------------|--------------------------------------------------------------------------------------------------------------------------------------------------------------------------------------------------------------------------------------------------------------------------------------------------------------------------------------------------------------------------------------------------------------------------------------------------------------------------------------------------------------------------------------------------------------------------------------------------------------------------------------------------------------------------------------------------------------------------------------------------------------------------------------------------------------------------------------------------------------------------------------------------------------------|----------------------------------------------------------------------------------------------------------------------------------------------------------------------------------------------------------------------------------------------------------------------------------------------------------------------------------------------------------------------------------------------------------------------------------------------------------------------------------------------------------------------------------------------------------------------------------------------------------------------------------------------------------------------------------------------------------------------------------------------------------------------------------------------------------------------------------------------------------------------------------------------------------------------------------------------------------|----------|------------|----------|
| Packages          | Package Contents                                                                                                                  | Sides                                                                                                                                                                                                                                                                                                                                                                                                                                                                                                                                                                                                                                                                                                                                                                                                                                                                                                              | Part #                                                                                                                                                                                                                                                                                                                                                                                                                                                                                                                                                                                                                                                                                                                                                                                                                                                                                                                                                   | MSRP     | Part #     | MSRP     |
| Soaker            |                                                                                                                                   | 4-sides sculpted                                                                                                                                                                                                                                                                                                                                                                                                                                                                                                                                                                                                                                                                                                                                                                                                                                                                                                   | S186A4                                                                                                                                                                                                                                                                                                                                                                                                                                                                                                                                                                                                                                                                                                                                                                                                                                                                                                                                                   | \$9,355  | S186D4     | \$10,105 |
|                   | Soaking bath - no jets, pre-leveled<br>foam base, factory installed rectangular<br>overflow with toe tap drain                    | 3-sides sculpted                                                                                                                                                                                                                                                                                                                                                                                                                                                                                                                                                                                                                                                                                                                                                                                                                                                                                                   | S186A3                                                                                                                                                                                                                                                                                                                                                                                                                                                                                                                                                                                                                                                                                                                                                                                                                                                                                                                                                   | \$8,640  | S186D3     | \$9,390  |
|                   |                                                                                                                                   | 2-sides sculpted                                                                                                                                                                                                                                                                                                                                                                                                                                                                                                                                                                                                                                                                                                                                                                                                                                                                                                   | S186A2                                                                                                                                                                                                                                                                                                                                                                                                                                                                                                                                                                                                                                                                                                                                                                                                                                                                                                                                                   | \$6,935  | S186D2     | \$7,685  |
|                   |                                                                                                                                   | 1-side sculpted                                                                                                                                                                                                                                                                                                                                                                                                                                                                                                                                                                                                                                                                                                                                                                                                                                                                                                    | S186A1                                                                                                                                                                                                                                                                                                                                                                                                                                                                                                                                                                                                                                                                                                                                                                                                                                                                                                                                                   | \$6,515  | S186D1     | \$7,265  |
|                   |                                                                                                                                   | 4-sides sculpted                                                                                                                                                                                                                                                                                                                                                                                                                                                                                                                                                                                                                                                                                                                                                                                                                                                                                                   | n/a                                                                                                                                                                                                                                                                                                                                                                                                                                                                                                                                                                                                                                                                                                                                                                                                                                                                                                                                                      | n/a      | n/a        | n/a      |
|                   | 1 infusion port, microbubbles pump,                                                                                               | 3-sides sculpted                                                                                                                                                                                                                                                                                                                                                                                                                                                                                                                                                                                                                                                                                                                                                                                                                                                                                                   | M186A3                                                                                                                                                                                                                                                                                                                                                                                                                                                                                                                                                                                                                                                                                                                                                                                                                                                                                                                                                   | \$11,960 | M186D3     | \$12,710 |
| Microbubbles      | pre-leveled foam base, factory installed rectangular overflow with toe tap drain                                                  | Ied<br>ain Distribution Statistical Initional   2-sides sculpted M186A2   1-side sculpted M186A1   4-sides sculpted AST186A4   3-sides sculpted AST186A3   2-sides sculpted AST186A3   2-sides sculpted AST186A3   1-side sculpted AST186A3                                                                                                                                                                                                                                                                                                                                                                                                                                                                                                                                                                                                                                                                        | \$10,255                                                                                                                                                                                                                                                                                                                                                                                                                                                                                                                                                                                                                                                                                                                                                                                                                                                                                                                                                 | M186D2   | \$11,005   |          |
|                   |                                                                                                                                   | 1-side sculpted                                                                                                                                                                                                                                                                                                                                                                                                                                                                                                                                                                                                                                                                                                                                                                                                                                                                                                    | M186A1                                                                                                                                                                                                                                                                                                                                                                                                                                                                                                                                                                                                                                                                                                                                                                                                                                                                                                                                                   | \$9,835  | M186D1     | \$10,585 |
|                   |                                                                                                                                   | 4-sides sculpted                                                                                                                                                                                                                                                                                                                                                                                                                                                                                                                                                                                                                                                                                                                                                                                                                                                                                                   | AST186A4                                                                                                                                                                                                                                                                                                                                                                                                                                                                                                                                                                                                                                                                                                                                                                                                                                                                                                                                                 | \$13,005 | AST186D4   | \$13,755 |
| A: 14             | 20 air jets, heated air blower, pre-leveled foam                                                                                  | 3-sides sculpted                                                                                                                                                                                                                                                                                                                                                                                                                                                                                                                                                                                                                                                                                                                                                                                                                                                                                                   | AST186A3                                                                                                                                                                                                                                                                                                                                                                                                                                                                                                                                                                                                                                                                                                                                                                                                                                                                                                                                                 | \$12,290 | AST186D3   | \$13,040 |
| Air Massage       | base, factory installed rectangular overflow with toe tap drain                                                                   | 2-sides sculpted                                                                                                                                                                                                                                                                                                                                                                                                                                                                                                                                                                                                                                                                                                                                                                                                                                                                                                   | AST186A2                                                                                                                                                                                                                                                                                                                                                                                                                                                                                                                                                                                                                                                                                                                                                                                                                                                                                                                                                 | \$10,585 | AST186D2   | \$11,335 |
|                   |                                                                                                                                   | 1-side sculpted                                                                                                                                                                                                                                                                                                                                                                                                                                                                                                                                                                                                                                                                                                                                                                                                                                                                                                    | AST186A1 \$10                                                                                                                                                                                                                                                                                                                                                                                                                                                                                                                                                                                                                                                                                                                                                                                                                                                                                                                                            | \$10,165 | AST186D1   | \$10,915 |
|                   | 30 air jets, heated air blower, Chromatherapy<br>LED lighting, Spa Mode, pre-leveled foam                                         | 4-sides sculpted                                                                                                                                                                                                                                                                                                                                                                                                                                                                                                                                                                                                                                                                                                                                                                                                                                                                                                   | AE186A4                                                                                                                                                                                                                                                                                                                                                                                                                                                                                                                                                                                                                                                                                                                                                                                                                                                                                                                                                  | \$14,905 | AE186D4    | \$15,655 |
|                   |                                                                                                                                   | 3-sides sculpted                                                                                                                                                                                                                                                                                                                                                                                                                                                                                                                                                                                                                                                                                                                                                                                                                                                                                                   | AE186A3                                                                                                                                                                                                                                                                                                                                                                                                                                                                                                                                                                                                                                                                                                                                                                                                                                                                                                                                                  | \$14,190 | AE186D3    | \$14,940 |
| Air Massage Elite | base, factory installed rectangular overflow with toe tap drain                                                                   | A-sides sculptedS186A4S13-sides sculptedS186A3I2-sides sculptedS186A1I4-side sculptedNaI4-sides sculptedNaI3-sides sculptedM186A3I2-sides sculptedM186A3I2-sides sculptedM186A3I2-sides sculptedM186A1I4-side sculptedAST186A4I3-sides sculptedAST186A3I3-sides sculptedAST186A3I2-sides sculptedAST186A3I3-sides sculptedAST186A3I3-sides sculptedAE186A3I3-sides sculptedAE186A3I3-sides sculptedAE186A3I3-sides sculptedAE186A3I3-sides sculptedAST186A3I3-sides sculptedAE186A3I3-sides sculptedASTM186A3I3-sides sculptedASTM186A3I3-sides sculptedASTM186A3I4-side sculptedASTM186A3I4-side sculptedASTM186A3I4-sides sculptedASTM186A3I4-sides sculptedASTM186A3I4-sides sculptedASTM186A3I3-sides sculptedASTM186A3I4-sides sculptedASTM186A3I4-sides sculptedASTM186A3I4-sides sculptedASTM186A3I4-sides sculptedASTM186A3I4-sides sculptedASTM186A3 <td>\$12,485</td> <td>AE186D2</td> <td>\$13,235</td> | \$12,485                                                                                                                                                                                                                                                                                                                                                                                                                                                                                                                                                                                                                                                                                                                                                                                                                                                                                                                                                 | AE186D2  | \$13,235   |          |
|                   |                                                                                                                                   | 1-side sculpted                                                                                                                                                                                                                                                                                                                                                                                                                                                                                                                                                                                                                                                                                                                                                                                                                                                                                                    | AE186A1                                                                                                                                                                                                                                                                                                                                                                                                                                                                                                                                                                                                                                                                                                                                                                                                                                                                                                                                                  | \$12,065 | AE186D1    | \$12,815 |
| Microbubbles with | 1 infusion port, microbubbles pump, 20 air jets, heated air blower, pre-leveled foam base.                                        | 4-sides sculpted                                                                                                                                                                                                                                                                                                                                                                                                                                                                                                                                                                                                                                                                                                                                                                                                                                                                                                   | n/a                                                                                                                                                                                                                                                                                                                                                                                                                                                                                                                                                                                                                                                                                                                                                                                                                                                                                                                                                      | n/a      | n/a        | n/a      |
|                   |                                                                                                                                   | 3-sides sculpted                                                                                                                                                                                                                                                                                                                                                                                                                                                                                                                                                                                                                                                                                                                                                                                                                                                                                                   | ASTM186A3                                                                                                                                                                                                                                                                                                                                                                                                                                                                                                                                                                                                                                                                                                                                                                                                                                                                                                                                                | \$15,010 | ASTM186D3  | \$15,760 |
| Air Massage       | factory installed rectangular overflow with toe tap drain                                                                         | 2-sides sculpted                                                                                                                                                                                                                                                                                                                                                                                                                                                                                                                                                                                                                                                                                                                                                                                                                                                                                                   | ASTM186A2                                                                                                                                                                                                                                                                                                                                                                                                                                                                                                                                                                                                                                                                                                                                                                                                                                                                                                                                                | \$13,305 | ASTM186D2  | \$14,055 |
|                   |                                                                                                                                   | 1-side sculpted                                                                                                                                                                                                                                                                                                                                                                                                                                                                                                                                                                                                                                                                                                                                                                                                                                                                                                    | Part #     Fille       S186A4     S186A2     S186A2     S186A2     S186A2     S186A1     S186A2     S186A2 | \$12,885 | ASTM186D1  | \$13,635 |
|                   | 1 infusion port, microbubbles pump, 30 air jets,                                                                                  | 4-sides sculpted                                                                                                                                                                                                                                                                                                                                                                                                                                                                                                                                                                                                                                                                                                                                                                                                                                                                                                   | n/a                                                                                                                                                                                                                                                                                                                                                                                                                                                                                                                                                                                                                                                                                                                                                                                                                                                                                                                                                      | n/a      | n/a        | n/a      |
| Microbubbles with | heated air blower, Chromatherapy LED lighting,<br>Spa Mode, pre-leveled foam base, factory<br>installed rectangular overflow with | 3-sides sculpted                                                                                                                                                                                                                                                                                                                                                                                                                                                                                                                                                                                                                                                                                                                                                                                                                                                                                                   | AEM186A3                                                                                                                                                                                                                                                                                                                                                                                                                                                                                                                                                                                                                                                                                                                                                                                                                                                                                                                                                 | \$16,810 | AEM186D3   | \$17,560 |
| Air Massage Elite |                                                                                                                                   | 2-sides sculpted                                                                                                                                                                                                                                                                                                                                                                                                                                                                                                                                                                                                                                                                                                                                                                                                                                                                                                   | AEM186A2                                                                                                                                                                                                                                                                                                                                                                                                                                                                                                                                                                                                                                                                                                                                                                                                                                                                                                                                                 | \$15,105 | AEM186D2   | \$15,855 |
|                   | toe tap drain                                                                                                                     | 1-side sculpted                                                                                                                                                                                                                                                                                                                                                                                                                                                                                                                                                                                                                                                                                                                                                                                                                                                                                                    | AEM186A3                                                                                                                                                                                                                                                                                                                                                                                                                                                                                                                                                                                                                                                                                                                                                                                                                                                                                                                                                 | \$14,685 | AEM186D1   | \$15,435 |