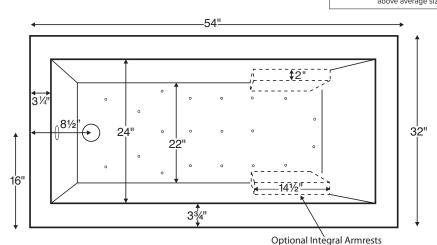

# Andrea® 19

with Sculpted Finish® MODEL 186A 54" x 32" x 21.5"

| Hydrotherapy      | Daskana Cantanta                                                                                                                  | Sculpted Finish                                                                                                                                                                                                                                                                                                                                                                                                                                                                                                                                                                                                                                                                                                                                                                                                                                                                                                    | Acrylic CXL <sup>™</sup>                                                                                                                                                                                                                                                                                                                                                                                                                                                                                                                                                                                                                                                                                                                                                                                                                                                                                                                                 |          | DoloMatte™ |          |
|-------------------|-----------------------------------------------------------------------------------------------------------------------------------|--------------------------------------------------------------------------------------------------------------------------------------------------------------------------------------------------------------------------------------------------------------------------------------------------------------------------------------------------------------------------------------------------------------------------------------------------------------------------------------------------------------------------------------------------------------------------------------------------------------------------------------------------------------------------------------------------------------------------------------------------------------------------------------------------------------------------------------------------------------------------------------------------------------------|----------------------------------------------------------------------------------------------------------------------------------------------------------------------------------------------------------------------------------------------------------------------------------------------------------------------------------------------------------------------------------------------------------------------------------------------------------------------------------------------------------------------------------------------------------------------------------------------------------------------------------------------------------------------------------------------------------------------------------------------------------------------------------------------------------------------------------------------------------------------------------------------------------------------------------------------------------|----------|------------|----------|
| Packages          | Package Contents                                                                                                                  | Sides                                                                                                                                                                                                                                                                                                                                                                                                                                                                                                                                                                                                                                                                                                                                                                                                                                                                                                              | Part #                                                                                                                                                                                                                                                                                                                                                                                                                                                                                                                                                                                                                                                                                                                                                                                                                                                                                                                                                   | MSRP     | Part #     | MSRP     |
| Soaker            |                                                                                                                                   | 4-sides sculpted                                                                                                                                                                                                                                                                                                                                                                                                                                                                                                                                                                                                                                                                                                                                                                                                                                                                                                   | S186A4                                                                                                                                                                                                                                                                                                                                                                                                                                                                                                                                                                                                                                                                                                                                                                                                                                                                                                                                                   | \$9,355  | S186D4     | \$10,105 |
|                   | Soaking bath - no jets, pre-leveled<br>foam base, factory installed rectangular<br>overflow with toe tap drain                    | 3-sides sculpted                                                                                                                                                                                                                                                                                                                                                                                                                                                                                                                                                                                                                                                                                                                                                                                                                                                                                                   | S186A3                                                                                                                                                                                                                                                                                                                                                                                                                                                                                                                                                                                                                                                                                                                                                                                                                                                                                                                                                   | \$8,640  | S186D3     | \$9,390  |
|                   |                                                                                                                                   | 2-sides sculpted                                                                                                                                                                                                                                                                                                                                                                                                                                                                                                                                                                                                                                                                                                                                                                                                                                                                                                   | S186A2                                                                                                                                                                                                                                                                                                                                                                                                                                                                                                                                                                                                                                                                                                                                                                                                                                                                                                                                                   | \$6,935  | S186D2     | \$7,685  |
|                   |                                                                                                                                   | 1-side sculpted                                                                                                                                                                                                                                                                                                                                                                                                                                                                                                                                                                                                                                                                                                                                                                                                                                                                                                    | S186A1                                                                                                                                                                                                                                                                                                                                                                                                                                                                                                                                                                                                                                                                                                                                                                                                                                                                                                                                                   | \$6,515  | S186D1     | \$7,265  |
|                   |                                                                                                                                   | 4-sides sculpted                                                                                                                                                                                                                                                                                                                                                                                                                                                                                                                                                                                                                                                                                                                                                                                                                                                                                                   | n/a                                                                                                                                                                                                                                                                                                                                                                                                                                                                                                                                                                                                                                                                                                                                                                                                                                                                                                                                                      | n/a      | n/a        | n/a      |
|                   | 1 infusion port, microbubbles pump,                                                                                               | 3-sides sculpted                                                                                                                                                                                                                                                                                                                                                                                                                                                                                                                                                                                                                                                                                                                                                                                                                                                                                                   | M186A3                                                                                                                                                                                                                                                                                                                                                                                                                                                                                                                                                                                                                                                                                                                                                                                                                                                                                                                                                   | \$11,960 | M186D3     | \$12,710 |
| Microbubbles      | pre-leveled foam base, factory installed rectangular overflow with toe tap drain                                                  | Ied<br>ain Distribution Statistical Initional   2-sides sculpted M186A2   1-side sculpted M186A1   4-sides sculpted AST186A4   3-sides sculpted AST186A3   2-sides sculpted AST186A3   2-sides sculpted AST186A3   1-side sculpted AST186A3                                                                                                                                                                                                                                                                                                                                                                                                                                                                                                                                                                                                                                                                        | \$10,255                                                                                                                                                                                                                                                                                                                                                                                                                                                                                                                                                                                                                                                                                                                                                                                                                                                                                                                                                 | M186D2   | \$11,005   |          |
|                   |                                                                                                                                   | 1-side sculpted                                                                                                                                                                                                                                                                                                                                                                                                                                                                                                                                                                                                                                                                                                                                                                                                                                                                                                    | M186A1                                                                                                                                                                                                                                                                                                                                                                                                                                                                                                                                                                                                                                                                                                                                                                                                                                                                                                                                                   | \$9,835  | M186D1     | \$10,585 |
|                   |                                                                                                                                   | 4-sides sculpted                                                                                                                                                                                                                                                                                                                                                                                                                                                                                                                                                                                                                                                                                                                                                                                                                                                                                                   | AST186A4                                                                                                                                                                                                                                                                                                                                                                                                                                                                                                                                                                                                                                                                                                                                                                                                                                                                                                                                                 | \$13,005 | AST186D4   | \$13,755 |
| A: 14             | 20 air jets, heated air blower, pre-leveled foam                                                                                  | 3-sides sculpted                                                                                                                                                                                                                                                                                                                                                                                                                                                                                                                                                                                                                                                                                                                                                                                                                                                                                                   | AST186A3                                                                                                                                                                                                                                                                                                                                                                                                                                                                                                                                                                                                                                                                                                                                                                                                                                                                                                                                                 | \$12,290 | AST186D3   | \$13,040 |
| Air Massage       | base, factory installed rectangular overflow with toe tap drain                                                                   | 2-sides sculpted                                                                                                                                                                                                                                                                                                                                                                                                                                                                                                                                                                                                                                                                                                                                                                                                                                                                                                   | AST186A2                                                                                                                                                                                                                                                                                                                                                                                                                                                                                                                                                                                                                                                                                                                                                                                                                                                                                                                                                 | \$10,585 | AST186D2   | \$11,335 |
|                   |                                                                                                                                   | 1-side sculpted                                                                                                                                                                                                                                                                                                                                                                                                                                                                                                                                                                                                                                                                                                                                                                                                                                                                                                    | AST186A1 \$10                                                                                                                                                                                                                                                                                                                                                                                                                                                                                                                                                                                                                                                                                                                                                                                                                                                                                                                                            | \$10,165 | AST186D1   | \$10,915 |
|                   | 30 air jets, heated air blower, Chromatherapy<br>LED lighting, Spa Mode, pre-leveled foam                                         | 4-sides sculpted                                                                                                                                                                                                                                                                                                                                                                                                                                                                                                                                                                                                                                                                                                                                                                                                                                                                                                   | AE186A4                                                                                                                                                                                                                                                                                                                                                                                                                                                                                                                                                                                                                                                                                                                                                                                                                                                                                                                                                  | \$14,905 | AE186D4    | \$15,655 |
|                   |                                                                                                                                   | 3-sides sculpted                                                                                                                                                                                                                                                                                                                                                                                                                                                                                                                                                                                                                                                                                                                                                                                                                                                                                                   | AE186A3                                                                                                                                                                                                                                                                                                                                                                                                                                                                                                                                                                                                                                                                                                                                                                                                                                                                                                                                                  | \$14,190 | AE186D3    | \$14,940 |
| Air Massage Elite | base, factory installed rectangular overflow with toe tap drain                                                                   | A-sides sculptedS186A4S13-sides sculptedS186A3I2-sides sculptedS186A1I4-side sculptedNaI4-sides sculptedNaI3-sides sculptedM186A3I2-sides sculptedM186A3I2-sides sculptedM186A3I2-sides sculptedM186A1I4-side sculptedAST186A4I3-sides sculptedAST186A3I3-sides sculptedAST186A3I2-sides sculptedAST186A3I3-sides sculptedAST186A3I3-sides sculptedAE186A3I3-sides sculptedAE186A3I3-sides sculptedAE186A3I3-sides sculptedAE186A3I3-sides sculptedAST186A3I3-sides sculptedAE186A3I3-sides sculptedASTM186A3I3-sides sculptedASTM186A3I3-sides sculptedASTM186A3I4-side sculptedASTM186A3I4-side sculptedASTM186A3I4-sides sculptedASTM186A3I4-sides sculptedASTM186A3I4-sides sculptedASTM186A3I3-sides sculptedASTM186A3I4-sides sculptedASTM186A3I4-sides sculptedASTM186A3I4-sides sculptedASTM186A3I4-sides sculptedASTM186A3I4-sides sculptedASTM186A3 <td>\$12,485</td> <td>AE186D2</td> <td>\$13,235</td> | \$12,485                                                                                                                                                                                                                                                                                                                                                                                                                                                                                                                                                                                                                                                                                                                                                                                                                                                                                                                                                 | AE186D2  | \$13,235   |          |
|                   |                                                                                                                                   | 1-side sculpted                                                                                                                                                                                                                                                                                                                                                                                                                                                                                                                                                                                                                                                                                                                                                                                                                                                                                                    | AE186A1                                                                                                                                                                                                                                                                                                                                                                                                                                                                                                                                                                                                                                                                                                                                                                                                                                                                                                                                                  | \$12,065 | AE186D1    | \$12,815 |
| Microbubbles with | 1 infusion port, microbubbles pump, 20 air jets, heated air blower, pre-leveled foam base.                                        | 4-sides sculpted                                                                                                                                                                                                                                                                                                                                                                                                                                                                                                                                                                                                                                                                                                                                                                                                                                                                                                   | n/a                                                                                                                                                                                                                                                                                                                                                                                                                                                                                                                                                                                                                                                                                                                                                                                                                                                                                                                                                      | n/a      | n/a        | n/a      |
|                   |                                                                                                                                   | 3-sides sculpted                                                                                                                                                                                                                                                                                                                                                                                                                                                                                                                                                                                                                                                                                                                                                                                                                                                                                                   | ASTM186A3                                                                                                                                                                                                                                                                                                                                                                                                                                                                                                                                                                                                                                                                                                                                                                                                                                                                                                                                                | \$15,010 | ASTM186D3  | \$15,760 |
| Air Massage       | factory installed rectangular overflow with toe tap drain                                                                         | 2-sides sculpted                                                                                                                                                                                                                                                                                                                                                                                                                                                                                                                                                                                                                                                                                                                                                                                                                                                                                                   | ASTM186A2                                                                                                                                                                                                                                                                                                                                                                                                                                                                                                                                                                                                                                                                                                                                                                                                                                                                                                                                                | \$13,305 | ASTM186D2  | \$14,055 |
|                   |                                                                                                                                   | 1-side sculpted                                                                                                                                                                                                                                                                                                                                                                                                                                                                                                                                                                                                                                                                                                                                                                                                                                                                                                    | Part #     Fille       S186A4     S186A2     S186A2     S186A2     S186A2     S186A1     S186A2     S186A2 | \$12,885 | ASTM186D1  | \$13,635 |
|                   | 1 infusion port, microbubbles pump, 30 air jets,                                                                                  | 4-sides sculpted                                                                                                                                                                                                                                                                                                                                                                                                                                                                                                                                                                                                                                                                                                                                                                                                                                                                                                   | n/a                                                                                                                                                                                                                                                                                                                                                                                                                                                                                                                                                                                                                                                                                                                                                                                                                                                                                                                                                      | n/a      | n/a        | n/a      |
| Microbubbles with | heated air blower, Chromatherapy LED lighting,<br>Spa Mode, pre-leveled foam base, factory<br>installed rectangular overflow with | 3-sides sculpted                                                                                                                                                                                                                                                                                                                                                                                                                                                                                                                                                                                                                                                                                                                                                                                                                                                                                                   | AEM186A3                                                                                                                                                                                                                                                                                                                                                                                                                                                                                                                                                                                                                                                                                                                                                                                                                                                                                                                                                 | \$16,810 | AEM186D3   | \$17,560 |
| Air Massage Elite |                                                                                                                                   | 2-sides sculpted                                                                                                                                                                                                                                                                                                                                                                                                                                                                                                                                                                                                                                                                                                                                                                                                                                                                                                   | AEM186A2                                                                                                                                                                                                                                                                                                                                                                                                                                                                                                                                                                                                                                                                                                                                                                                                                                                                                                                                                 | \$15,105 | AEM186D2   | \$15,855 |
|                   | toe tap drain                                                                                                                     | 1-side sculpted                                                                                                                                                                                                                                                                                                                                                                                                                                                                                                                                                                                                                                                                                                                                                                                                                                                                                                    | AEM186A3                                                                                                                                                                                                                                                                                                                                                                                                                                                                                                                                                                                                                                                                                                                                                                                                                                                                                                                                                 | \$14,685 | AEM186D1   | \$15,435 |

### Andrea<sup>®</sup> 19 with Sculpted Finish<sup>®</sup> MODEL 186A

| <b>Options</b> <i>Must be ordered at time of purchase.</i>                                                                                                                                                                  |  | Accessories                                                                                                                                                                                       |  |  |                                                                                                                                                                                                                   |                                                                                               |                                                                                         |                                                                                          |
|-----------------------------------------------------------------------------------------------------------------------------------------------------------------------------------------------------------------------------|--|---------------------------------------------------------------------------------------------------------------------------------------------------------------------------------------------------|--|--|-------------------------------------------------------------------------------------------------------------------------------------------------------------------------------------------------------------------|-----------------------------------------------------------------------------------------------|-----------------------------------------------------------------------------------------|------------------------------------------------------------------------------------------|
| Standard Color White, gloss finish only (CWH)                                                                                                                                                                               |  | Pillows from \$180                                                                                                                                                                                |  |  |                                                                                                                                                                                                                   |                                                                                               |                                                                                         |                                                                                          |
| Textured, Slip-Resistant Bottom (TXTBTM) \$105<br>Compliant with ASTM C 1028-07 friction coefficient.                                                                                                                       |  | Teak Bath Mat (TKMAT3018) <b>\$815</b><br>Custom sizes also available. Contact MTI for details and pricing.                                                                                       |  |  |                                                                                                                                                                                                                   |                                                                                               |                                                                                         |                                                                                          |
| Ozonator (OZONE) \$515<br>Integral Armrests - 1 pair (INTARM) \$140 end drain tub models<br>Integral Armrests - 2 pair (INTARM2) \$295 center drain tub models<br>Installation Options Must be ordered at time of purchase. |  | Teak Tub Tray     Slatted (TK-TRAY1) \$500   Solid (TK-TRAY2) \$570     Teak Seat (TK-REMSEAT) \$660     For use with armrests only.     Floor-Mounted High-Flow Tub Filler two designs available |  |  |                                                                                                                                                                                                                   |                                                                                               |                                                                                         |                                                                                          |
|                                                                                                                                                                                                                             |  |                                                                                                                                                                                                   |  |  | Tile Flange<br>Factory Installed rigid ABS<br>1 Side (TFK1) <b>\$175</b><br>2 Sides (TFK2) <b>\$185</b><br>3 Sides (TFK3) <b>\$200</b><br>Field Install Kit (TFKNI) <b>\$185</b><br>Includes rigid ABS & adhesive | <b>IMPORTANT:</b> Must specify flange<br>location(s) on order of Factory-Installed<br>Flange. | Contemporary<br>Chrome (FILLC) <b>\$1,480</b><br>Brushed Nickel (FILLBN) <b>\$1,710</b> | Traditional<br>Chrome (FILLTC) <b>\$1,505</b><br>Brushed Nickel (FILLTBN) <b>\$1,745</b> |