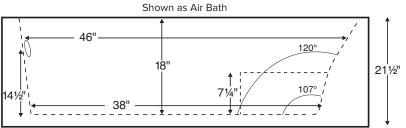

### Slim-Line Overflow with Toe Tap Drain Must be ordered at time of purchase

- May upgrade rectangular overflow to Slim-Line Overflow
- Low profile overflow is factory installed
- Overflow measures 4.5" x 1"
- Provides a deeper soak
- Not available for commercial applications
- Slim-Line Overflow with Toe Tap Drain PVC Drain