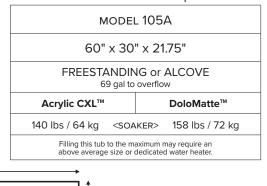

# Andrea® 15

with Sculpted Finish® MODEL 105A 60" x 30" x 21.75"

| Hydrotherapy                                                                                                                                           | De alua de Combourte                                                                                                                                                                                   | Sculpted Finish                                                                                                                                                                                                                                                                                                                                                                                                                                                                                                                                                                                                                                                                                                                                                                                                                            | Acrylic CXL <sup>™</sup> |          | DoloMatte™ |          |
|--------------------------------------------------------------------------------------------------------------------------------------------------------|--------------------------------------------------------------------------------------------------------------------------------------------------------------------------------------------------------|--------------------------------------------------------------------------------------------------------------------------------------------------------------------------------------------------------------------------------------------------------------------------------------------------------------------------------------------------------------------------------------------------------------------------------------------------------------------------------------------------------------------------------------------------------------------------------------------------------------------------------------------------------------------------------------------------------------------------------------------------------------------------------------------------------------------------------------------|--------------------------|----------|------------|----------|
| Packages                                                                                                                                               | Package Contents                                                                                                                                                                                       | Sides                                                                                                                                                                                                                                                                                                                                                                                                                                                                                                                                                                                                                                                                                                                                                                                                                                      | Part #                   | MSRP     | Part #     | MSRP     |
| Soaker                                                                                                                                                 |                                                                                                                                                                                                        | 4-sides sculpted                                                                                                                                                                                                                                                                                                                                                                                                                                                                                                                                                                                                                                                                                                                                                                                                                           | S105A4                   | \$9,320  | S105D4     | \$10,070 |
|                                                                                                                                                        | Soaking bath - no jets, pre-leveled<br>foam base, factory installed rectangular<br>overflow with toe tap drain                                                                                         | 3-sides sculpted                                                                                                                                                                                                                                                                                                                                                                                                                                                                                                                                                                                                                                                                                                                                                                                                                           | S105A3                   | \$8,605  | S105D3     | \$9,355  |
|                                                                                                                                                        |                                                                                                                                                                                                        | 2-sides sculpted                                                                                                                                                                                                                                                                                                                                                                                                                                                                                                                                                                                                                                                                                                                                                                                                                           | S105A2                   | \$6,900  | S105D2     | \$7,650  |
|                                                                                                                                                        |                                                                                                                                                                                                        | 1-side sculpted                                                                                                                                                                                                                                                                                                                                                                                                                                                                                                                                                                                                                                                                                                                                                                                                                            | S105A1                   | \$6,480  | S105D1     | \$7,230  |
| Microbubbles   1 infusion port, microbubbles pump, pre-leveled foam base, factory installed rectangular overflow with toe tap drain   3-sides sculpter | pre-leveled foam base, factory installed                                                                                                                                                               | 4-sides sculpted                                                                                                                                                                                                                                                                                                                                                                                                                                                                                                                                                                                                                                                                                                                                                                                                                           | n/a                      | n/a      | n/a        | n/a      |
|                                                                                                                                                        |                                                                                                                                                                                                        | 3-sides sculpted                                                                                                                                                                                                                                                                                                                                                                                                                                                                                                                                                                                                                                                                                                                                                                                                                           | M105A3                   | \$11,925 | M105D3     | \$12,675 |
|                                                                                                                                                        |                                                                                                                                                                                                        | 2-sides sculpted                                                                                                                                                                                                                                                                                                                                                                                                                                                                                                                                                                                                                                                                                                                                                                                                                           | M105A2                   | \$10,220 | M105D2     | \$10,970 |
|                                                                                                                                                        | 1-side sculpted                                                                                                                                                                                        | M105A1                                                                                                                                                                                                                                                                                                                                                                                                                                                                                                                                                                                                                                                                                                                                                                                                                                     | \$9,800                  | M105D1   | \$10,550   |          |
| Air Massage                                                                                                                                            | 20 air jets, heated air blower, pre-leveled foam<br>base, factory installed rectangular overflow<br>with toe tap drain                                                                                 | 4-sides sculpted                                                                                                                                                                                                                                                                                                                                                                                                                                                                                                                                                                                                                                                                                                                                                                                                                           | AST105A4                 | \$12,970 | AST105D4   | \$13,720 |
|                                                                                                                                                        |                                                                                                                                                                                                        | 3-sides sculpted                                                                                                                                                                                                                                                                                                                                                                                                                                                                                                                                                                                                                                                                                                                                                                                                                           | AST105A3                 | \$12,255 | AST105D3   | \$13,005 |
|                                                                                                                                                        |                                                                                                                                                                                                        | 2-sides sculpted                                                                                                                                                                                                                                                                                                                                                                                                                                                                                                                                                                                                                                                                                                                                                                                                                           | AST105A2                 | \$10,550 | AST105D2   | \$11,300 |
|                                                                                                                                                        |                                                                                                                                                                                                        | 1-side sculpted                                                                                                                                                                                                                                                                                                                                                                                                                                                                                                                                                                                                                                                                                                                                                                                                                            | AST105A1                 | \$10,130 | AST105D1   | \$10,880 |
| Air Massage Elite                                                                                                                                      | 30 air jets, heated air blower, Chromatherapy<br>LED lighting, Spa Mode, pre-leveled foam<br>base, factory installed rectangular overflow<br>with toe tap drain                                        | 4-sides sculpted                                                                                                                                                                                                                                                                                                                                                                                                                                                                                                                                                                                                                                                                                                                                                                                                                           | AE105A4                  | \$14,870 | AE105D4    | \$15,620 |
|                                                                                                                                                        |                                                                                                                                                                                                        | 3-sides sculpted                                                                                                                                                                                                                                                                                                                                                                                                                                                                                                                                                                                                                                                                                                                                                                                                                           | AE105A3                  | \$14,155 | AE105D3    | \$14,905 |
|                                                                                                                                                        |                                                                                                                                                                                                        | 2-sides sculpted                                                                                                                                                                                                                                                                                                                                                                                                                                                                                                                                                                                                                                                                                                                                                                                                                           | AE105A2                  | \$12,450 | AE105D2    | \$13,200 |
|                                                                                                                                                        |                                                                                                                                                                                                        | 2-sides sculpted     M105A2       1-side sculpted     M105A1       1-side sculpted     AST105A4       3-sides sculpted     AST105A3       2-sides sculpted     AST105A3       2-sides sculpted     AST105A3       2-sides sculpted     AST105A1       1-side sculpted     AST105A1       1-side sculpted     AST105A1       3-sides sculpted     AE105A3       2-sides sculpted     AE105A3       2-sides sculpted     AE105A3       2-sides sculpted     AE105A3       3-sides sculpted     AE105A3       3-sides sculpted     AE105A1       3-sides sculpted     AE105A1       3-sides sculpted     ASTM105A3       3-sides sculpted     ASTM105A3       3-sides sculpted     ASTM105A3       2-sides sculpted     ASTM105A3       1-side sculpted     ASTM105A3       1-side sculpted     ASTM105A1       1-side sculpted     ASTM105A1 | \$12,030                 | AE105D1  | \$12,780   |          |
| Microbubbles with<br>Air Massage                                                                                                                       | 1 infusion port, microbubbles pump, 20 air<br>jets, heated air blower, pre-leveled foam base,<br>factory installed rectangular overflow with toe<br>tap drain                                          | 4-sides sculpted                                                                                                                                                                                                                                                                                                                                                                                                                                                                                                                                                                                                                                                                                                                                                                                                                           | n/a                      |          | n/a        | n/a      |
|                                                                                                                                                        |                                                                                                                                                                                                        | 3-sides sculpted                                                                                                                                                                                                                                                                                                                                                                                                                                                                                                                                                                                                                                                                                                                                                                                                                           | ASTM105A3                | \$14,975 | ASTM105D3  | \$15,725 |
|                                                                                                                                                        |                                                                                                                                                                                                        | 2-sides sculpted                                                                                                                                                                                                                                                                                                                                                                                                                                                                                                                                                                                                                                                                                                                                                                                                                           | ASTM105A2                | \$13,270 | ASTM105D2  | \$14,020 |
|                                                                                                                                                        |                                                                                                                                                                                                        | 1-side sculpted                                                                                                                                                                                                                                                                                                                                                                                                                                                                                                                                                                                                                                                                                                                                                                                                                            | ASTM105A1                | \$12,850 | ASTM105D1  | \$13,600 |
|                                                                                                                                                        | 1 infusion port, microbubbles pump, 30 air jets,<br>heated air blower, Chromatherapy LED lighting,<br>Spa Mode, pre-leveled foam base, factory<br>installed rectangular overflow with<br>toe tap drain | 4-sides sculpted                                                                                                                                                                                                                                                                                                                                                                                                                                                                                                                                                                                                                                                                                                                                                                                                                           | n/a                      | n/a      | n/a        | n/a      |
| Microbubbles with                                                                                                                                      |                                                                                                                                                                                                        | 3-sides sculpted                                                                                                                                                                                                                                                                                                                                                                                                                                                                                                                                                                                                                                                                                                                                                                                                                           | AEM105A3                 | \$16,775 | AEM105D3   | \$17,525 |
| Air Massage Elite                                                                                                                                      |                                                                                                                                                                                                        | 2-sides sculpted                                                                                                                                                                                                                                                                                                                                                                                                                                                                                                                                                                                                                                                                                                                                                                                                                           | AEM105A2                 | \$15,070 | AEM105D2   | \$15,820 |
|                                                                                                                                                        |                                                                                                                                                                                                        | 1-side sculpted                                                                                                                                                                                                                                                                                                                                                                                                                                                                                                                                                                                                                                                                                                                                                                                                                            | AEM105A1                 | \$14,650 | AEM105D1   | \$15,400 |