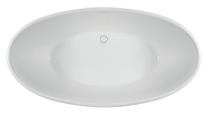

## Freestanding Exclusives by MTI

Stunning freestanding tubs handcrafted exclusively for Ferguson Bath, Kitchen & Lighting Gallery by the artisans at MTI Baths.

Like the Willa 1, the Willa 2 is a graceful, freestanding tub of transitional design that features a gently rolled lip and a discreet integrated overflow. The compact Willa 2 is perfect for tight spaces.

Willa 1 and 2 are handcrafted using MTI's proprietary mineral composite mixture, largely composed of natural minerals mined from Georgia's earth mixed with resins.

**WILLA 2 – Rear Center Drain** 58" × 31" × 20"

These glossy finished products are solid thru and thru, smooth, lavish and warm to the touch with high insulation properties to help keep bath water warmer longer.

Both Willa models are available in white as a soaker or with MTI's state-of-the-art air bath system, designed to be not only the most therapeutic in the world, but also the most hygienic.