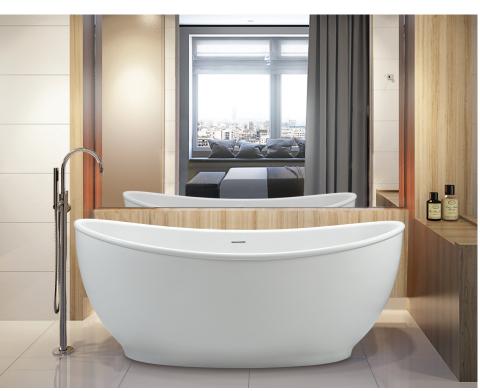

## Freestanding Exclusives by MTI

Stunning freestanding tubs handcrafted exclusively for Ferguson Bath, Kitchen & Lighting Gallery by the artisans at MTI Baths.

Watson is a contemporary freestanding tub with very clean lines, a flat rim, center-center drain and a slim integrated overflow.

This elegant tub is handcrafted using MTI's proprietary mineral composite mixture, largely composed of natural minerals mined from Georgia's earth mixed with resins. The glossy finished product is solid thru and thru, smooth, lavish and warm to the touch with high insulation properties to help keep bath water warmer longer.

**WATSON**  $\circ$  64"  $\times$  35"  $\times$  21"

Handcrafted in the USA mtibaths.com I 800.783.8827 © Copyright 2023 by MTI Baths, Inc. Modification Rights Reserved. 0521