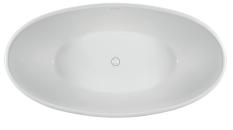

**WILLA 1 – Center-Center Drain** 66" × 36" × 22"

See other side for the Watson freestanding tub.

Handcrafted in the USA mtibaths.com I 800.783.8827 © Copyright 2023 by MTI Baths, Inc. Modification Rights Reserved. 0521