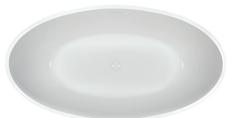

## Freestanding Exclusives by MTI

Stunning freestanding tubs handcrafted exclusively for Ferguson Bath, Kitchen & Lighting Gallery by the artisans at MTI Baths.

Watson is a contemporary freestanding tub with very clean lines, a flat rim, center-center drain and a slim integrated overflow.

This elegant tub is handcrafted using MTI's proprietary mineral composite mixture, largely composed of natural minerals mined from Georgia's earth mixed with resins. The glossy finished product is solid thru and thru, smooth, lavish and warm to the touch with high insulation properties to help keep bath water warmer longer.

Watson is available in white as a soaker or with MTI's state-of-theart air bath system, designed to be not only the most therapeutic in the world, but also the most hygienic.

See other side for the Willa freestanding tub.

**WATSON**  $\circ$  64"  $\times$  35"  $\times$  21"

Handcrafted in the USA mtibaths.com I 800.783.8827 © Copyright 2023 by MTI Baths, Inc. Modification Rights Reserved. 0521