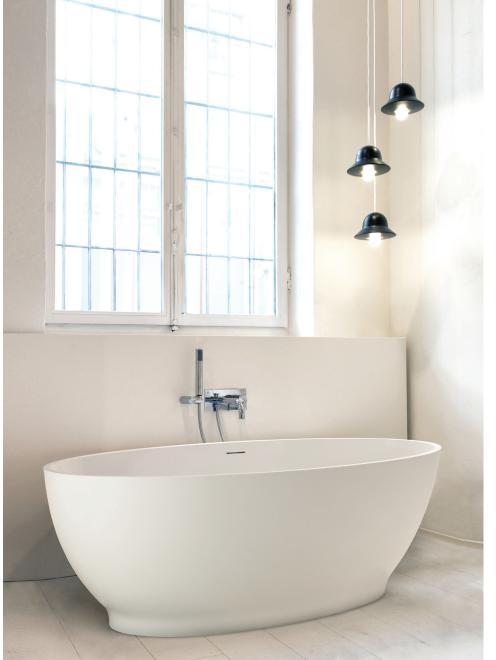

## Freestanding Exclusives by MTI

Stunning freestanding tubs handcrafted exclusively for Ferguson Bath, Kitchen & Lighting Gallery by the artisans at MTI Baths.

Like the Willa 1, the Willa 2 is a graceful, freestanding tub of transitional design that features a gently rolled lip and a discreet integrated overflow. The compact Willa 2 is perfect for tight spaces.

Willa 1 and 2 are handcrafted using MTI's proprietary mineral composite mixture, largely composed of natural minerals mined from Georgia's earth mixed with resins.

**WILLA 2 – Rear Center Drain** 58" × 31" × 20"

These glossy finished products are solid thru and thru, smooth, lavish and warm to the touch with high insulation properties to help keep bath water warmer longer.

Both Willa models are available in white as a soaker or with MTI's state-of-the-art air bath system, designed to be not only the most therapeutic in the world, but also the most hygienic.

**WILLA 1 – Center-Center Drain** 66" × 36" × 22"

See other side for the Watson freestanding tub.

Handcrafted in the USA mtibaths.com I 800.783.8827 © Copyright 2023 by MTI Baths, Inc. Modification Rights Reserved. 0521