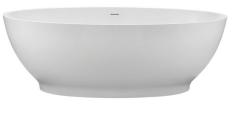

## Freestanding Exclusives by MTI

Stunning freestanding tubs handcrafted exclusively for Ferguson Bath, Kitchen & Lighting Gallery by the artisans at MTI Baths.

Watson is a contemporary freestanding tub with very clean lines, a flat rim, center-center drain and a slim integrated overflow.

This elegant tub is handcrafted using MTI's proprietary mineral composite mixture, largely composed of natural minerals mined from Georgia's earth mixed with resins. The glossy finished product is solid thru and thru, smooth, lavish and warm to the touch with high insulation properties to help keep bath water warmer longer.

Watson is available in white as a soaker or with MTI's state-of-theart air bath system, designed to be not only the most therapeutic in the world, but also the most hygienic.

See other side for the Willa freestanding tub.

**WATSON**  $\circ$  64"  $\times$  35"  $\times$  21"

Handcrafted in the USA mtibaths.com I 800.783.8827 © Copyright 2023 by MTI Baths, Inc. Modification Rights Reserved. 0521