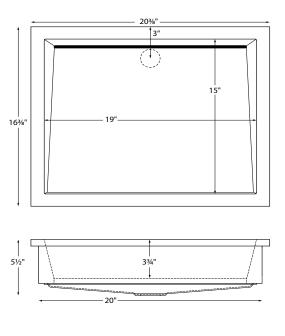

Incline 1 Model # MTCS-763

20.375" x 16.375" x 5.5" Bowl Size: 19" x 15"

Material SculptureStone® Installation undermount only Shipping Weight 35 lbs.

The Incline is an undermount only sink, with a slotted drain

at the rear of the bowl.

Due to its handcrafted nature, always measure sink onsite to ensure cut-out accuracy when undermounting.

## CONSTRUCTION AND STANDARD FEATURES

- Rear slotted drain design. Sink includes ABS drain trough with tailpiece.
- · No overflow available. Check local codes.
- Undermount only. Measure on site to achieve the proper cut-out size.
- Lip detail will accomodate commonly used undermount hardware. . Undermount hardware is not included.
- One-piece construction using Engineered SculptureStone<sup>®</sup> (ESS) material.
- This material is non-porous, stain-, mold- and mildew-resistant.
- Approximately 70% of the material is organic, including minerals mined from the earth, making it "Green".
- · Five-Year Limited Residential Warranty.