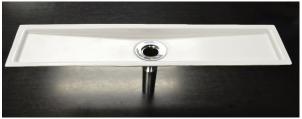

Incline 1 Model # MTCS-763

20.375" x 16.375" x 5.5" Bowl Size: 19" x 15"

Material SculptureStone® Installation undermount only Shipping Weight 35 lbs.

The Incline is an undermount only sink, with a slotted drain

at the rear of the bowl.

Due to its handcrafted nature, always measure sink onsite to ensure cut-out accuracy when undermounting.

## **Options and Accessories**

Drain Kit included with sink with ABS drain trough and chrome finish brass tailpiece.

Drain assembly included with sink.